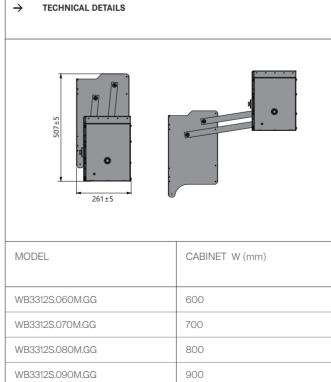

UP-DOWN DESIGN, TO MAKE FULL USE OF SPACE FOR THE WALL CUPBOARD. ABLE TO ADJUST THE PULLING CAPACITY, SAFE FOR TAKING OR BRINGING THINGS.

#### MONA Lift Basket

→ FEATURES

Soft opening, soft closing, adjustable loading capacity,Reasonable use the space of wall cupboar

- Innovation design with stripes
- Pans, big plates...

- Strong frame, two layers basket
- Updated damper, more smooth, much safer
- Color: Gun grey

| WIDTH x DEPTH x HEIGHT (mm) | PACKAGING |
|-----------------------------|-----------|
| 564x261x507                 | 1 Set     |
| 664x261x507                 | 1 Set     |
| 764x261x507                 | 1 Set     |
| 864x261x507                 | 1 Set     |