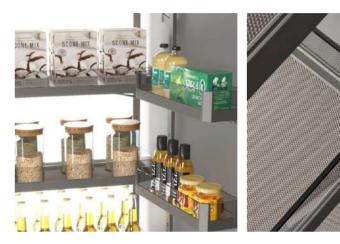

### MONA Soft Closing Glass Swivel Pull-out Basket

 Perfect connection between basket and door coft closing
 Clear classification, more storage space, convenient and smooth operation → FEATURES Innovation design with stripes • Flat glass basket and heavy duty slide

osing

- Clear classification, more storage space, convenient and smooth operation
- nd heavy duty slide
- Color: Gun grey

| WIDTH x DEPTH x HEIGHT (mm)<br>With slides | PACKAGING                      |  |
|--------------------------------------------|--------------------------------|--|
| 113x500x1970-2270                          | 1 Set / 3 Cartons ( 6 Layers ) |  |
| 245x500x1970-2270                          | 1 Set / 3 Cartons ( 6 Layers ) |  |
| 345x500x1970-2270                          | 1 Set / 3 Cartons ( 6 Layers ) |  |
|                                            |                                |  |