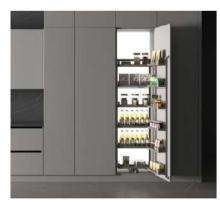

### MONA GLASS SOFT CLOSING TALL UNIT BASKETS

WY DUTY SLIDE - THE KEY TO REACHING THE SMOOTH NING AND CLOSING FOR TALL UNIT BASKET.

MILK CHOCOLATE CHUNKS CHUNKS CHUNKS

### MONA Glass Soft Closing Tall Unit Baskets

| → FEATURES                                         | <ul> <li>Smooth and soft clos</li> </ul>  |
|----------------------------------------------------|-------------------------------------------|
| <ul> <li>Innovation design with stripes</li> </ul> | <ul> <li>Flat glass basket and</li> </ul> |

| → TECHNICAL DETAILS |                |
|---------------------|----------------|
| Minsoo              | ₩<br>₩         |
| MODEL               | CABINET W (mm) |
| WB1205S.015EM.GG    | 150            |
| WB1205S.030EM.GG    | 300            |
| WB1205S.040EM.GG    | 400            |
|                     |                |

osing

- Clear classification, more storage space, convenient and smooth operation
- nd heavy duty slide
- Color: Gun grey

| WIDTH x DEPTH x HEIGHT (mm)<br>With slides | PACKAGING                      |  |
|--------------------------------------------|--------------------------------|--|
| 113x500x1970-2270                          | 1 Set / 3 Cartons ( 6 Layers ) |  |
| 245x500x1970-2270                          | 1 Set / 3 Cartons ( 6 Layers ) |  |
| 345x500x1970-2270                          | 1 Set / 3 Cartons ( 6 Layers ) |  |
|                                            |                                |  |