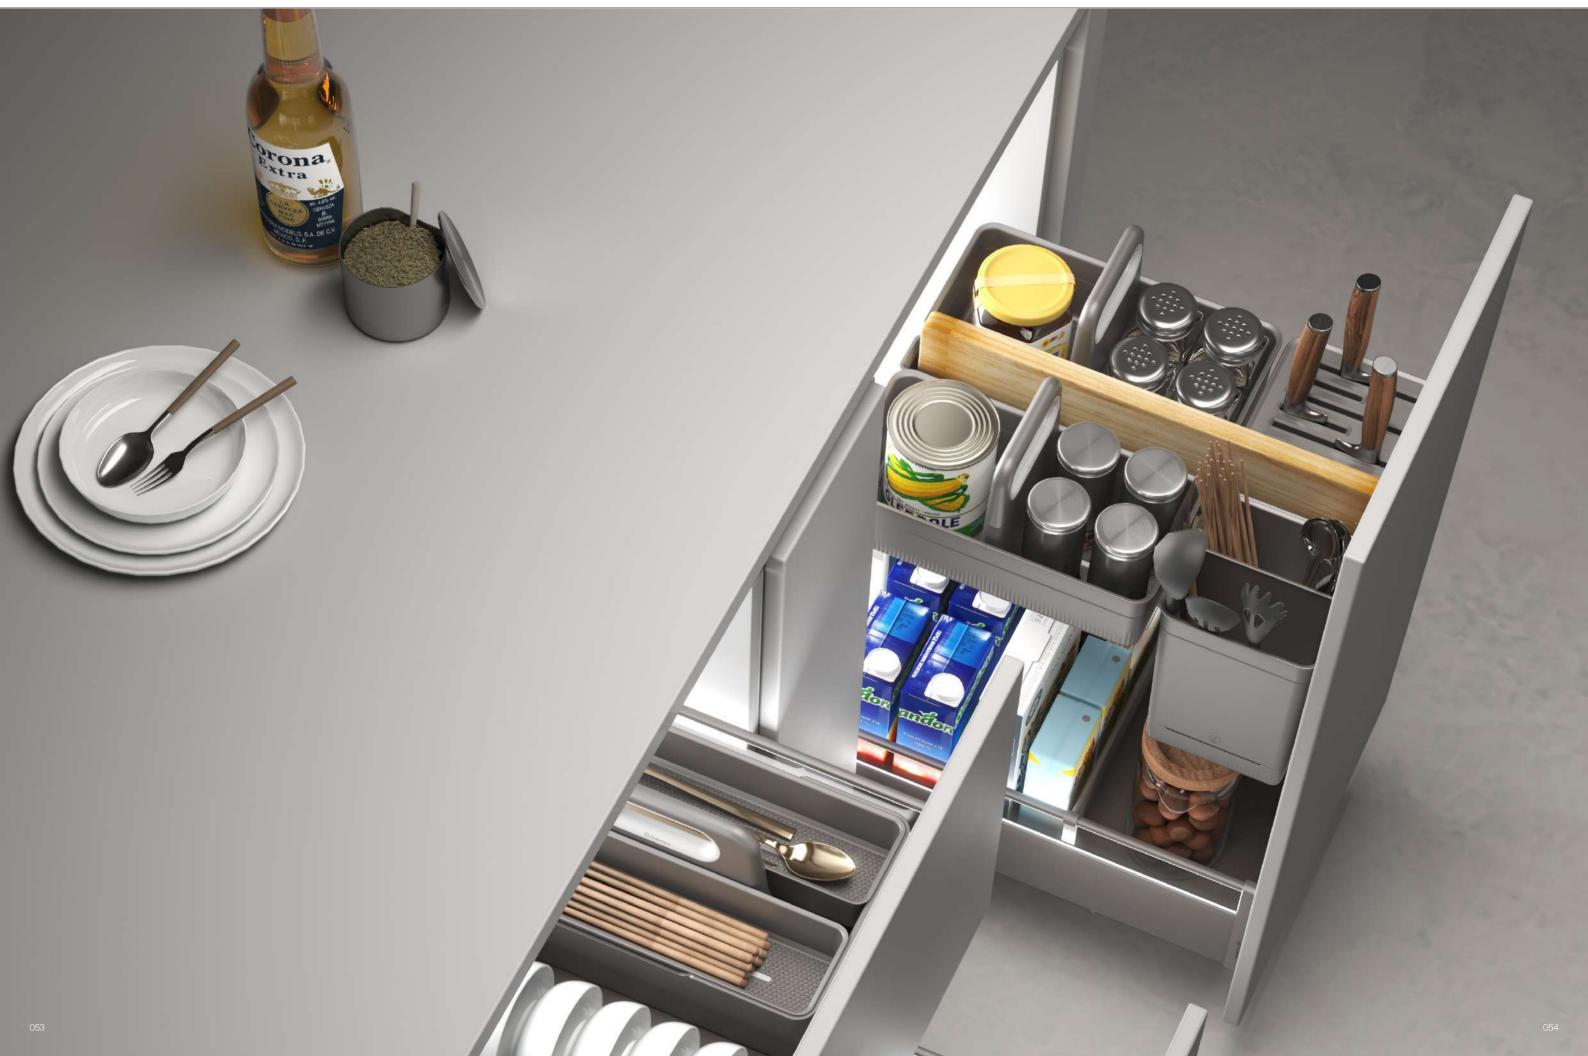

## CLOSING GLASS SWIVEL PULL-OUT BASKET

022

SYNCHRONIZED STRUCTURE BRINGS YOU EASY STORAGE AND SMOOTH OPENING. HEAVY DUTY SLIDE, WITH MORE LARGER LOADING CAPACITY, STORAGE KITCHEN STUFFS AS POSSIBLE AS YOU CAN.

### MONA SOFT CLOSING GLASS SWIVEL PULL-OUT BASKET

THE PERFECT COMBINATION OF BEAUTY AND STORAGE HIGHLIGHTS YOUR KITCHEN LIFE.

### MONA Soft Closing Glass Swivel Pull-out Basket

 Perfect connection between basket and door coft closing
 Clear classification, more storage space, convenient and smooth operation → FEATURES Innovation design with stripes • Flat glass basket and heavy duty slide