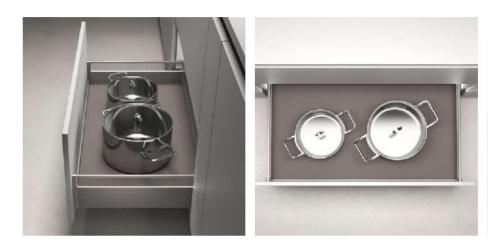

| W<br>W<br>W<br>W<br>W<br>W<br>W<br>W<br>W<br>W<br>W<br>W<br>W<br>W |                |                                            |           |
|--------------------------------------------------------------------|----------------|--------------------------------------------|-----------|
| MODEL                                                              | CABINET W (mm) | WIDTH x DEPTH x HEIGHT (mm)<br>With slides | PACKAGING |
| WB2394S.060.GG                                                     | 600            | 564x462x198                                | 1 Set     |
| WB2394S.070.GG                                                     | 700            | 664x462x198                                | 1 Set     |
| WB2394S.075.GG                                                     | 750            | 714x462x198                                | 1 Set     |
| WB2394S.080.GG                                                     | 800            | 764x462x198                                | 1 Set     |
| WB2394S.090.GG                                                     | 900            | 864x462x198                                | 1 Set     |

- Optional for extra LED
- Color: Gun grey

Special high-end bottom anti slip design by Unihopper. The components can be easily taken out, together with aluminum dividers to DIY the storage areas just for you.