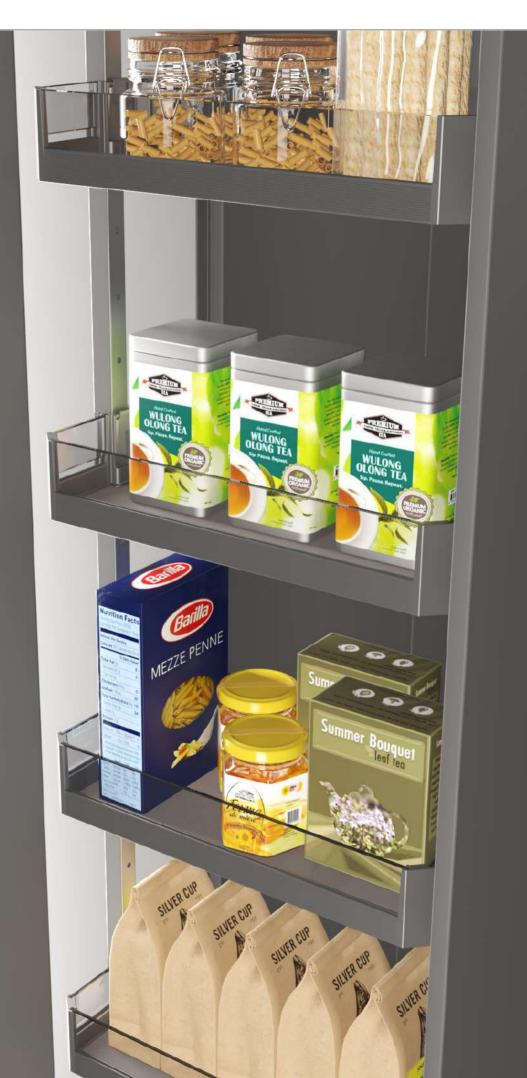

### MONA GLASS SOFT CLOSING TALL UNIT BASKETS

WY DUTY SLIDE - THE KEY TO REACHING THE SMOOTH NING AND CLOSING FOR TALL UNIT BASKET.

MILK CHOCOLATE CHUNKS CHUNKS CHUNKS

### MONA Glass Soft Closing Tall Unit Baskets

| → FEATURES                                         | <ul> <li>Smooth and soft clos</li> </ul>  |
|----------------------------------------------------|-------------------------------------------|
| <ul> <li>Innovation design with stripes</li> </ul> | <ul> <li>Flat glass basket and</li> </ul> |

osing

- Clear classification, more storage space, convenient and smooth operation
- nd heavy duty slide
- Color: Gun grey

| WIDTH x DEPTH x HEIGHT (mm)<br>With slides | PACKAGING                      |  |
|--------------------------------------------|--------------------------------|--|
| 113x500x1970-2270                          | 1 Set / 3 Cartons ( 6 Layers ) |  |
| 245x500x1970-2270                          | 1 Set / 3 Cartons ( 6 Layers ) |  |
| 345x500x1970-2270                          | 1 Set / 3 Cartons ( 6 Layers ) |  |
|                                            |                                |  |