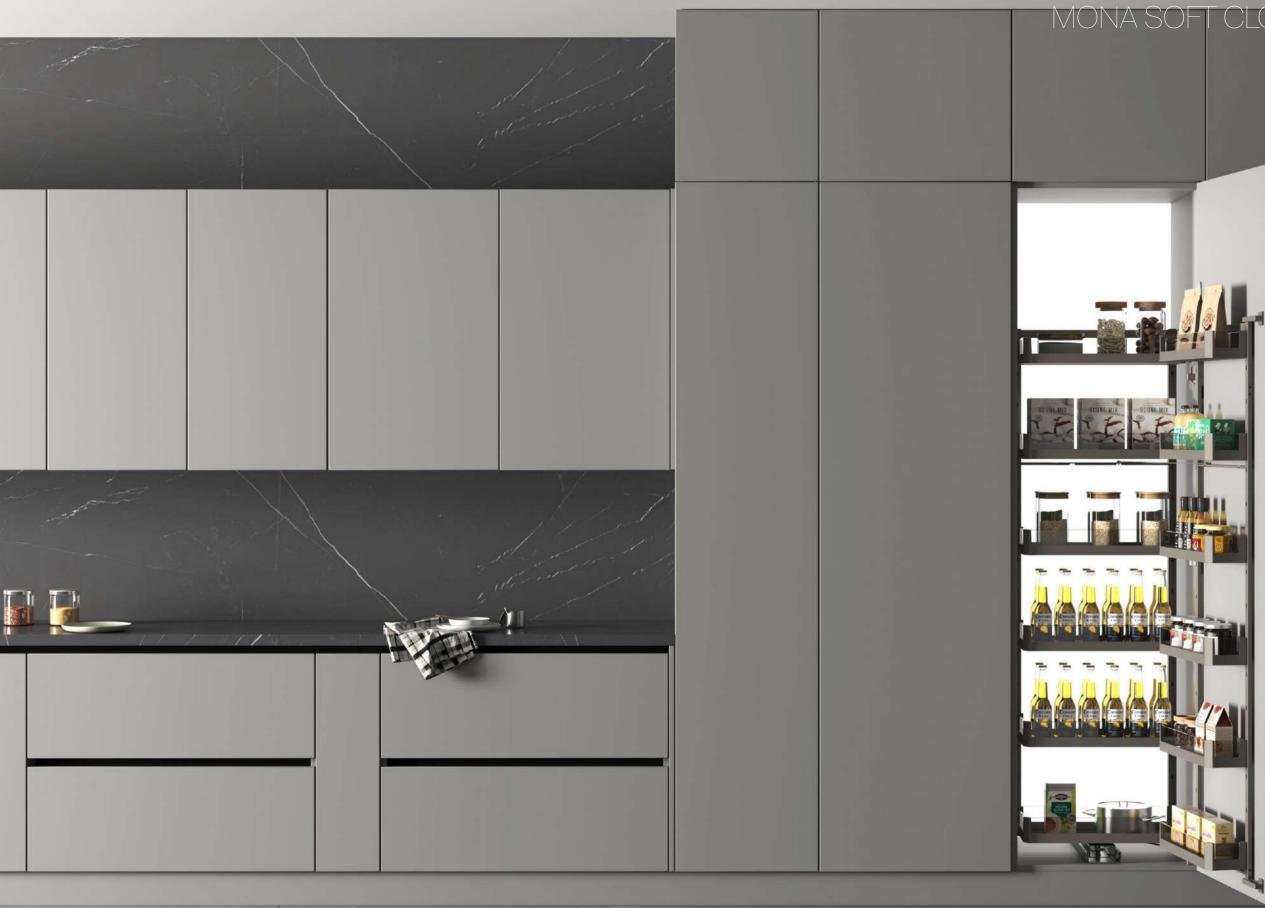

### MONA SOFT CLOSING GLASS SWIVEL PULL-OUT BASKET

THE PERFECT COMBINATION OF BEAUTY AND STORAGE HIGHLIGHTS YOUR KITCHEN LIFE.

### MONA Soft Closing Glass Swivel Pull-out Basket

 Perfect connection between basket and door coft closing
 Clear classification, more storage space, convenient and smooth operation → FEATURES Innovation design with stripes • Flat glass basket and heavy duty slide