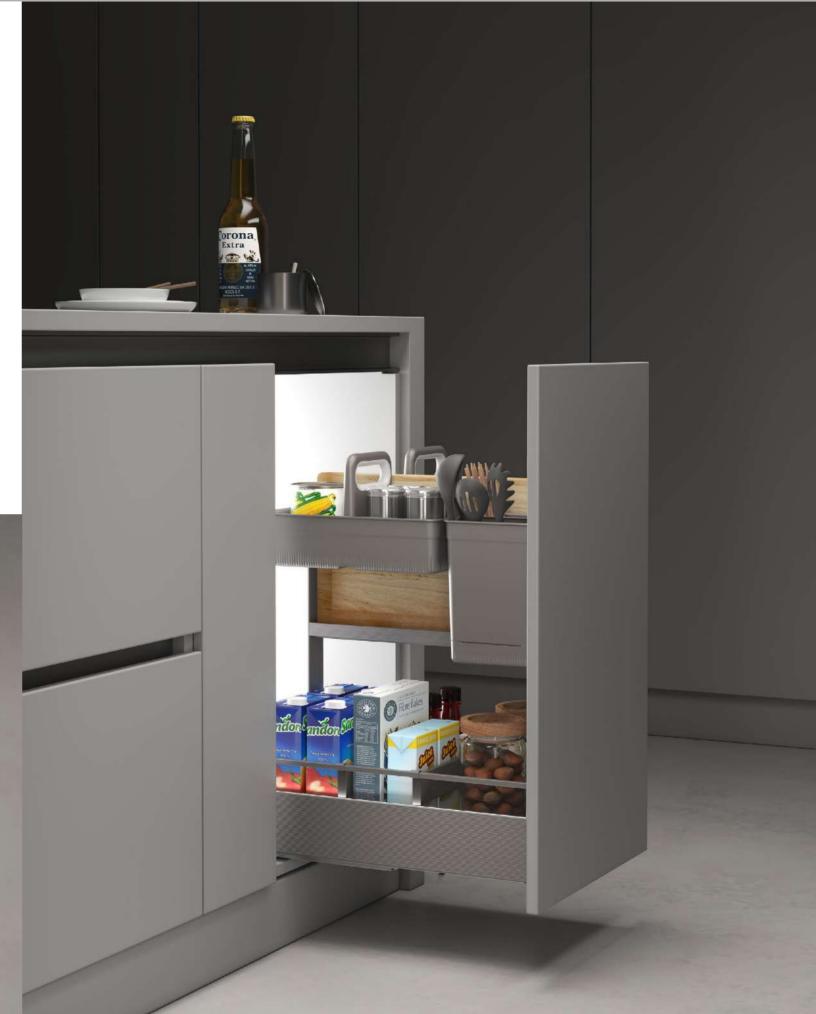

## CLOSING GLASS SWIVEL PULL-OUT BASKET

022

SYNCHRONIZED STRUCTURE BRINGS YOU EASY STORAGE AND SMOOTH OPENING. HEAVY DUTY SLIDE, WITH MORE LARGER LOADING CAPACITY, STORAGE KITCHEN STUFFS AS POSSIBLE AS YOU CAN.

### MONA SOFT CLOSING GLASS SWIVEL PULL-OUT BASKET

THE PERFECT COMBINATION OF BEAUTY AND STORAGE HIGHLIGHTS YOUR KITCHEN LIFE.

### MONA Soft Closing Glass Swivel Pull-out Basket

 Perfect connection between basket and door coft closing
 Clear classification, more storage space, convenient and smooth operation → FEATURES Innovation design with stripes • Flat glass basket and heavy duty slide