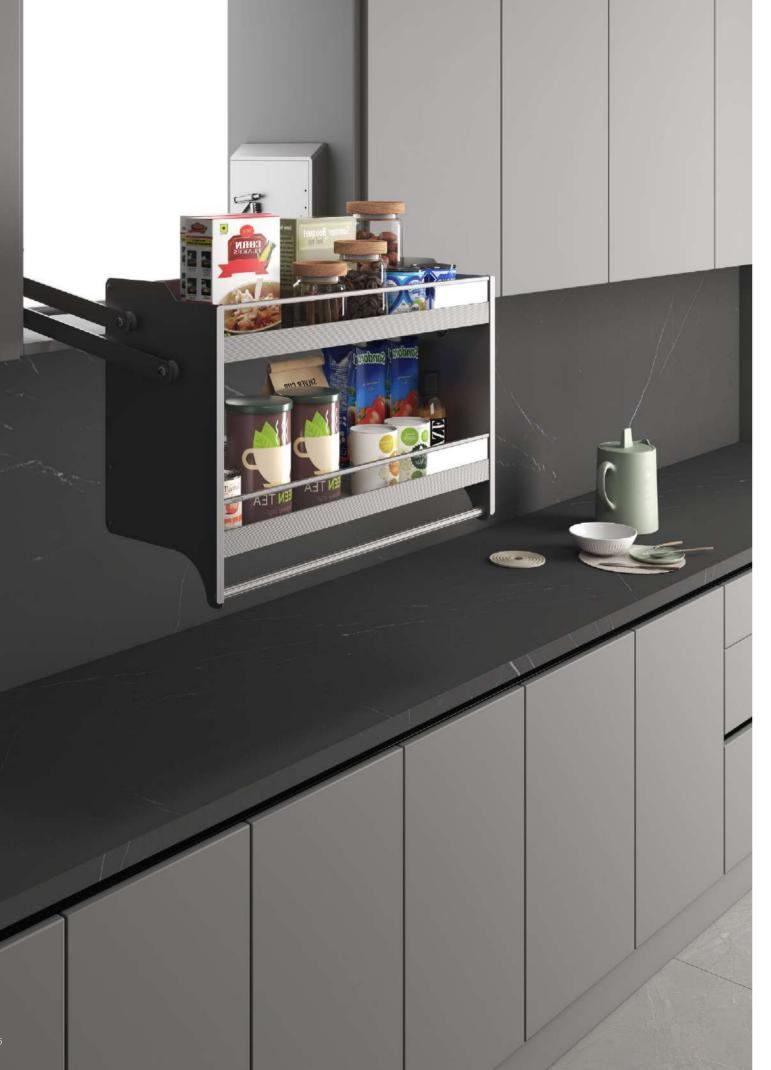

UP-DOWN DESIGN, TO MAKE FULL USE OF SPACE FOR THE WALL CUPBOARD. ABLE TO ADJUST THE PULLING CAPACITY, SAFE FOR TAKING OR BRINGING THINGS.

#### MONA Lift Basket

→ FEATURES

Soft opening, soft closing, adjustable loading capacity,Reasonable use the space of wall cupboar

- Innovation design with stripes
- Pans, big plates...

- Strong frame, two layers basket
- Updated damper, more smooth, much safer
- Color: Gun grey