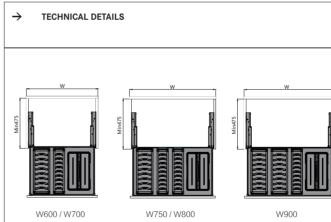

| → TECHNICAL DETAILS |                |
|---------------------|----------------|
| 06FUIM              | Other          |
| MODEL               | CABINET W (mm) |
| WB1208S.045EM.GG    | 450            |
| WB1208S.060EM.GG    | 600            |
|                     |                |
|                     |                |
|                     |                |

#### MONA Soft Closing Glass Swivel Pull-out Basket

→ FEATURES

| → TECHNICAL DETAILS |                                                                                                                                                                                                                                                                                                                                                                                                                                                                                                                                                                                                                                                                                                                                                                                                                                                                                                                                                                                                                                                                                                                                                                                                                                                                                                                                                                                                                                                                                                                                                                                                                                                                                                                                                                                                                                                                                                                                                                                                                                                                                                                                |
|---------------------|--------------------------------------------------------------------------------------------------------------------------------------------------------------------------------------------------------------------------------------------------------------------------------------------------------------------------------------------------------------------------------------------------------------------------------------------------------------------------------------------------------------------------------------------------------------------------------------------------------------------------------------------------------------------------------------------------------------------------------------------------------------------------------------------------------------------------------------------------------------------------------------------------------------------------------------------------------------------------------------------------------------------------------------------------------------------------------------------------------------------------------------------------------------------------------------------------------------------------------------------------------------------------------------------------------------------------------------------------------------------------------------------------------------------------------------------------------------------------------------------------------------------------------------------------------------------------------------------------------------------------------------------------------------------------------------------------------------------------------------------------------------------------------------------------------------------------------------------------------------------------------------------------------------------------------------------------------------------------------------------------------------------------------------------------------------------------------------------------------------------------------|
| Oppun               | Obvining the second sec |
| MODEL               | CABINET W (mm)                                                                                                                                                                                                                                                                                                                                                                                                                                                                                                                                                                                                                                                                                                                                                                                                                                                                                                                                                                                                                                                                                                                                                                                                                                                                                                                                                                                                                                                                                                                                                                                                                                                                                                                                                                                                                                                                                                                                                                                                                                                                                                                 |
| WB1208S.045CM.GG    | 450                                                                                                                                                                                                                                                                                                                                                                                                                                                                                                                                                                                                                                                                                                                                                                                                                                                                                                                                                                                                                                                                                                                                                                                                                                                                                                                                                                                                                                                                                                                                                                                                                                                                                                                                                                                                                                                                                                                                                                                                                                                                                                                            |
| WB1208S.060CM.GG    | 600                                                                                                                                                                                                                                                                                                                                                                                                                                                                                                                                                                                                                                                                                                                                                                                                                                                                                                                                                                                                                                                                                                                                                                                                                                                                                                                                                                                                                                                                                                                                                                                                                                                                                                                                                                                                                                                                                                                                                                                                                                                                                                                            |
|                     |                                                                                                                                                                                                                                                                                                                                                                                                                                                                                                                                                                                                                                                                                                                                                                                                                                                                                                                                                                                                                                                                                                                                                                                                                                                                                                                                                                                                                                                                                                                                                                                                                                                                                                                                                                                                                                                                                                                                                                                                                                                                                                                                |
|                     |                                                                                                                                                                                                                                                                                                                                                                                                                                                                                                                                                                                                                                                                                                                                                                                                                                                                                                                                                                                                                                                                                                                                                                                                                                                                                                                                                                                                                                                                                                                                                                                                                                                                                                                                                                                                                                                                                                                                                                                                                                                                                                                                |
|                     |                                                                                                                                                                                                                                                                                                                                                                                                                                                                                                                                                                                                                                                                                                                                                                                                                                                                                                                                                                                                                                                                                                                                                                                                                                                                                                                                                                                                                                                                                                                                                                                                                                                                                                                                                                                                                                                                                                                                                                                                                                                                                                                                |

#### MONA Soft Closing Glass Swivel Pull-out Basket

| → TECHNICAL DETAILS |                |
|---------------------|----------------|
| OBUIN               | OBHINI<br>M    |
| MODEL               | CABINET W (mm) |
| WB1208S.045AM.GG    | 450            |
| WB1208S.060AM.GG    | 600            |
|                     |                |
|                     |                |
|                     |                |