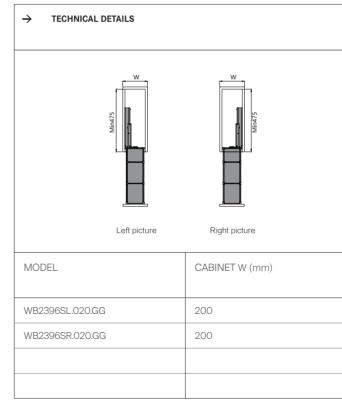

| → TECHNICAL DETAILS |                |
|---------------------|----------------|
| Minsoo              | ₩<br>₩         |
| MODEL               | CABINET W (mm) |
| WB1205S.015EM.GG    | 150            |
| WB1205S.030EM.GG    | 300            |
| WB1205S.040EM.GG    | 400            |
|                     |                |