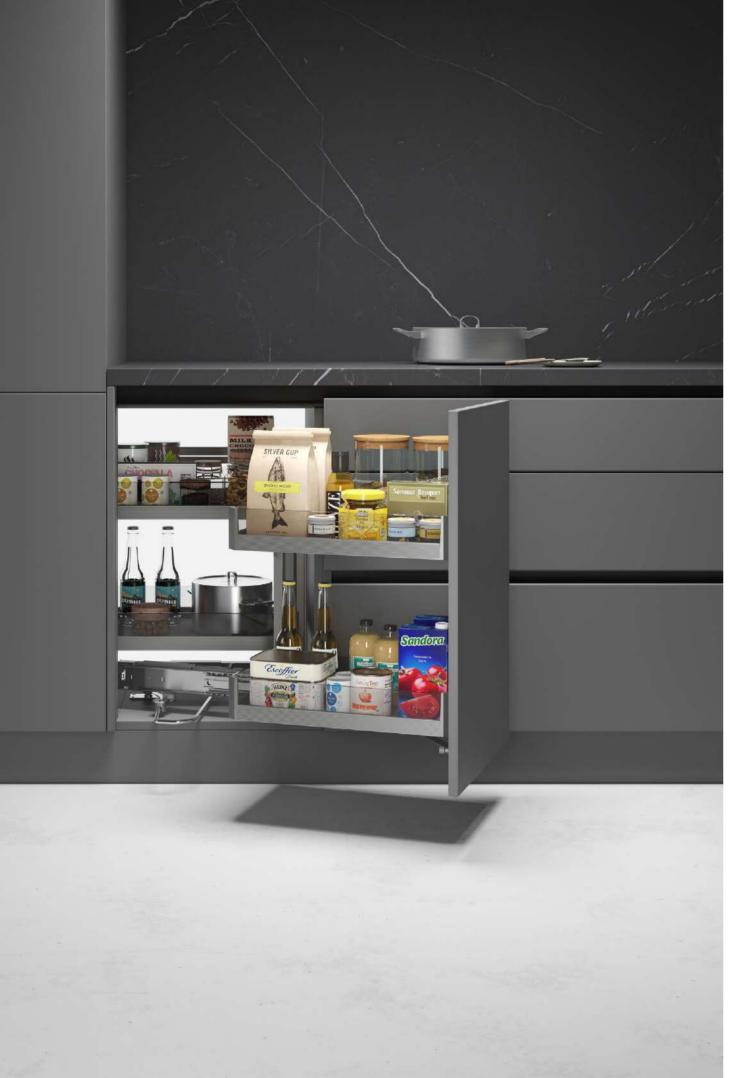

MONA GLASS MAGIC CORNER, MAKE FULL USE OF THE CORNER SPACE, SYNCHRONIZED STRUCTURE WORKS SMOOTH OPENING AND CLOSING.

#### MONA Glass Magic Corner

→ FEATURES

Soft closing;Make good use of corner space Basket freely combination, left and right installation for choice

• Innovation design with stripes

• For pots, big plates etc

High strength steel frame, movable glass basket

Color: Gun grey

| WIDTH x DEPTH x HEIGHT (mm)<br>With slides | PACKAGING |
|--------------------------------------------|-----------|
| 860-968x500-550x530                        | 1 Set     |
| 860-968x500-550x530                        | 1 Set     |
|                                            |           |
|                                            |           |