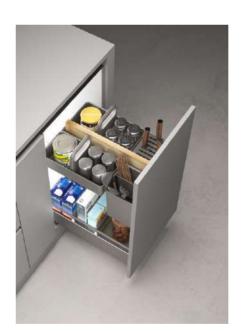

- Optional for extra LED
- Color: Gun grey

Special high-end bottom anti slip design by Unihopper. The components can be easily taken out, together with aluminum dividers to DIY the storage areas just for you.