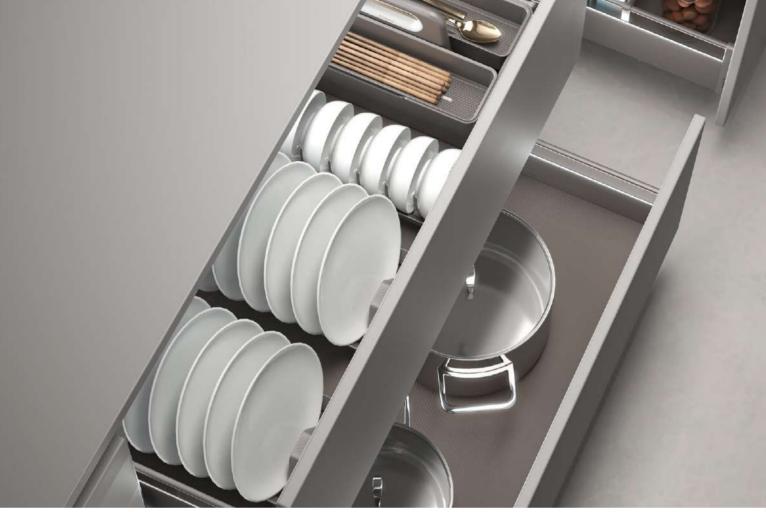

### MONA THREE SIDES BASKET-W/ DISH RACK

A portable and easy to carry dish rack offer you a more convenient and flexible life.

## MONA THREE SIDES BASKET-W/ DISH RACI

A portable and easy to carry dish rack offer you a more convenient and flexible life

#### MONA Three Sides Basket-W/ Dish Rack

→ FEATURES Clip-on slow motion concealed slides Innovation design with stripes

• For pots,big plates and plastic holders etc, Portable and easy to carry dish rack