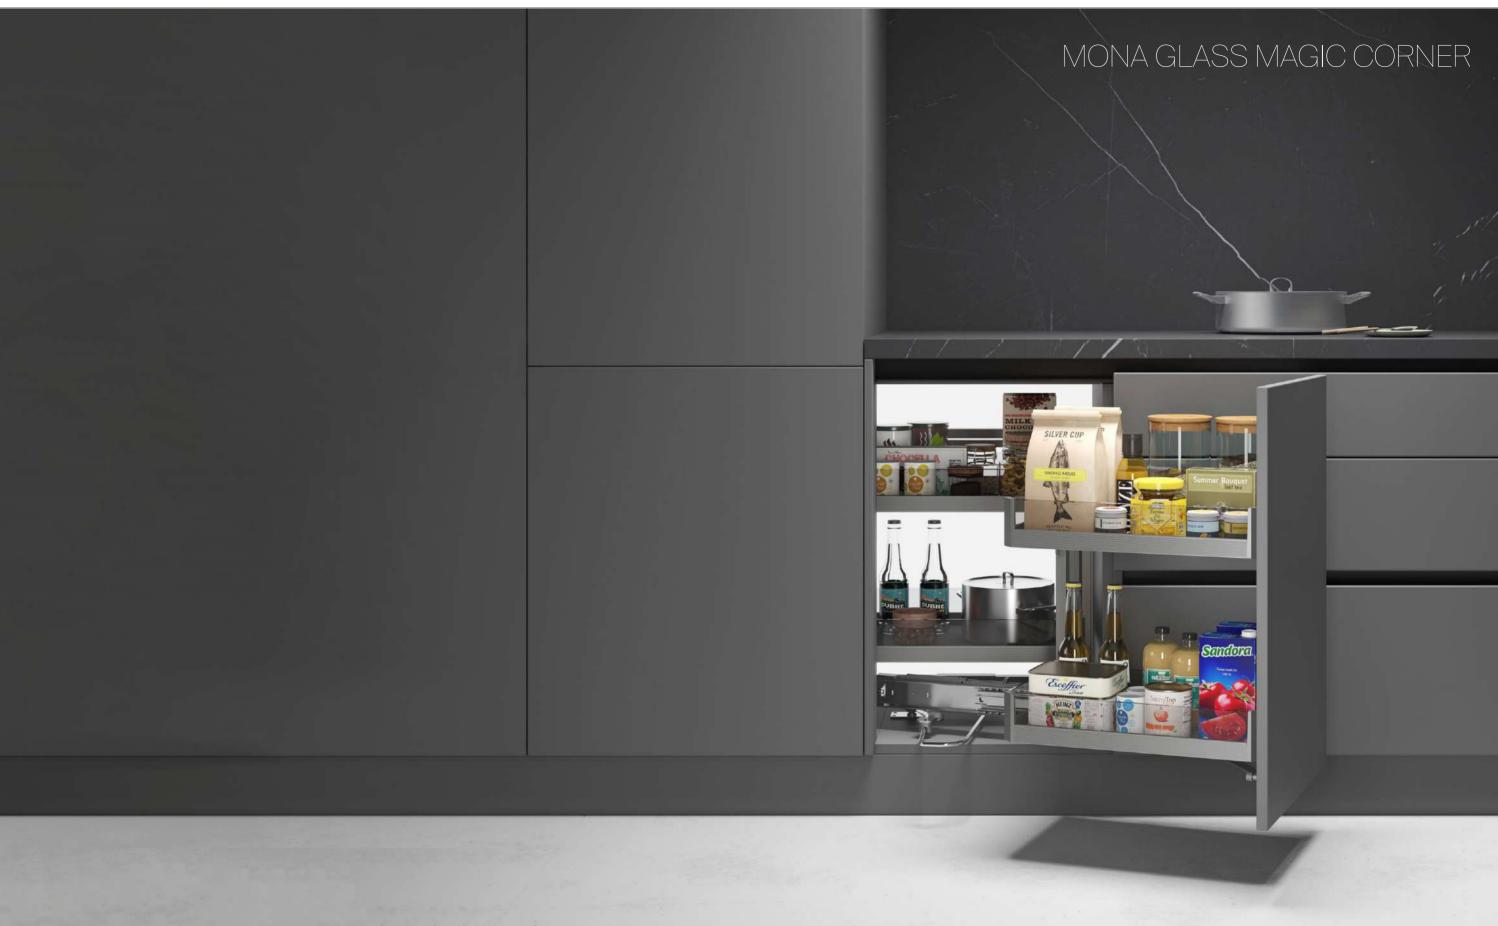

MONA GLASS MAGIC CORNER, MAKE FULL USE OF THE CORNER SPACE, SYNCHRONIZED STRUCTURE WORKS SMOOTH OPENING AND CLOSING.

#### MONA Glass Magic Corner

→ FEATURES

Soft closing;Make good use of corner space Basket freely combination, left and right installation for choice

• Innovation design with stripes

• For pots, big plates etc

High strength steel frame, movable glass basket

Color: Gun grey

| WIDTH x DEPTH x HEIGHT (mm)<br>With slides | PACKAGING |
|--------------------------------------------|-----------|
| 860-968x500-550x530                        | 1 Set     |
| 860-968x500-550x530                        | 1 Set     |
|                                            |           |
|                                            |           |