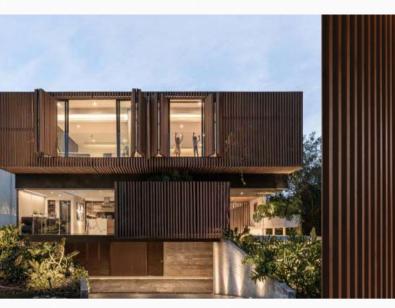

### MONA **DESIGN CONCEPT**

The origin of the MONA series products stems from a deep understanding and response to modern architectural styles characterized by stripes and textures, which are increasingly popular today. Our concept was to echo this style from external architecture to interior design, extending even to hardware products.

In 2021, we began with this idea and undertook various scene designs including wardrobes , bathrooms and kitchens. Through step-by-step refinement and meticulous polishing, we ultimately created the MONA series, fulfilling our vision of comprehensive architectural and interior environmental harmony from exterior to interior. The MONA series represents the realization of our ideas at that time, fulfilling a dream of holistic architectural and home environment harmony from external to internal aspects.

Unihopper Chief Brand Designer

INSPIRATION SOURCE

KITCHEN

MODERN ARCHITECTURE

WARDROBE

LIVING ROOM

With the portable accessories of Mona, you can enjoy the camping.