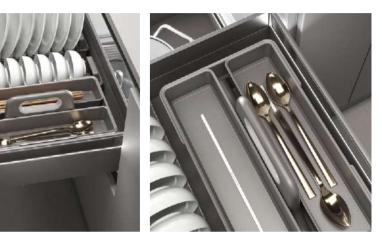

#### MONA Three Sides Basket-W/ Dish Rack

→ FEATURES Clip-on slow motion concealed slides Innovation design with stripes

• For pots,big plates and plastic holders etc, Portable and easy to carry dish rack

#### MONA Multi-Basket

→ FEATURES
 ● Clip-on slow motion concealed slides
 ● Innovation design with stripes
 ● For pots, big plates and plastic holders etc

| WB2441S.030.GG | 300 |
|----------------|-----|
| WB2441S.035.GG | 350 |
| WB2441S.040.GG | 400 |
| WB2441S.045.GG | 450 |