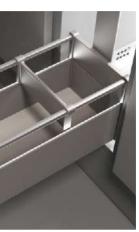

- Optional for extra LED
- Color: Gun grey

Special high-end bottom anti slip design by Unihopper. The components can be easily taken out, together with aluminum dividers to DIY the storage areas just for you.

#### MONA Multi-Basket

→ FEATURES
 ● Clip-on slow motion concealed slides
 ● Innovation design with stripes
 ● For pots, big plates and plastic holders etc

| WB2441S.030.GG | 300 |
|----------------|-----|
| WB2441S.035.GG | 350 |
| WB2441S.040.GG | 400 |
| WB2441S.045.GG | 450 |