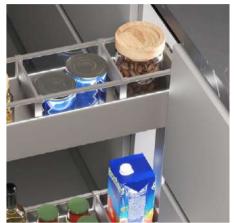

- Optional for extra LED
- Color: Gun grey

Special high-end bottom anti slip design by Unihopper. The components can be easily taken out, together with aluminum dividers to DIY the storage areas just for you.