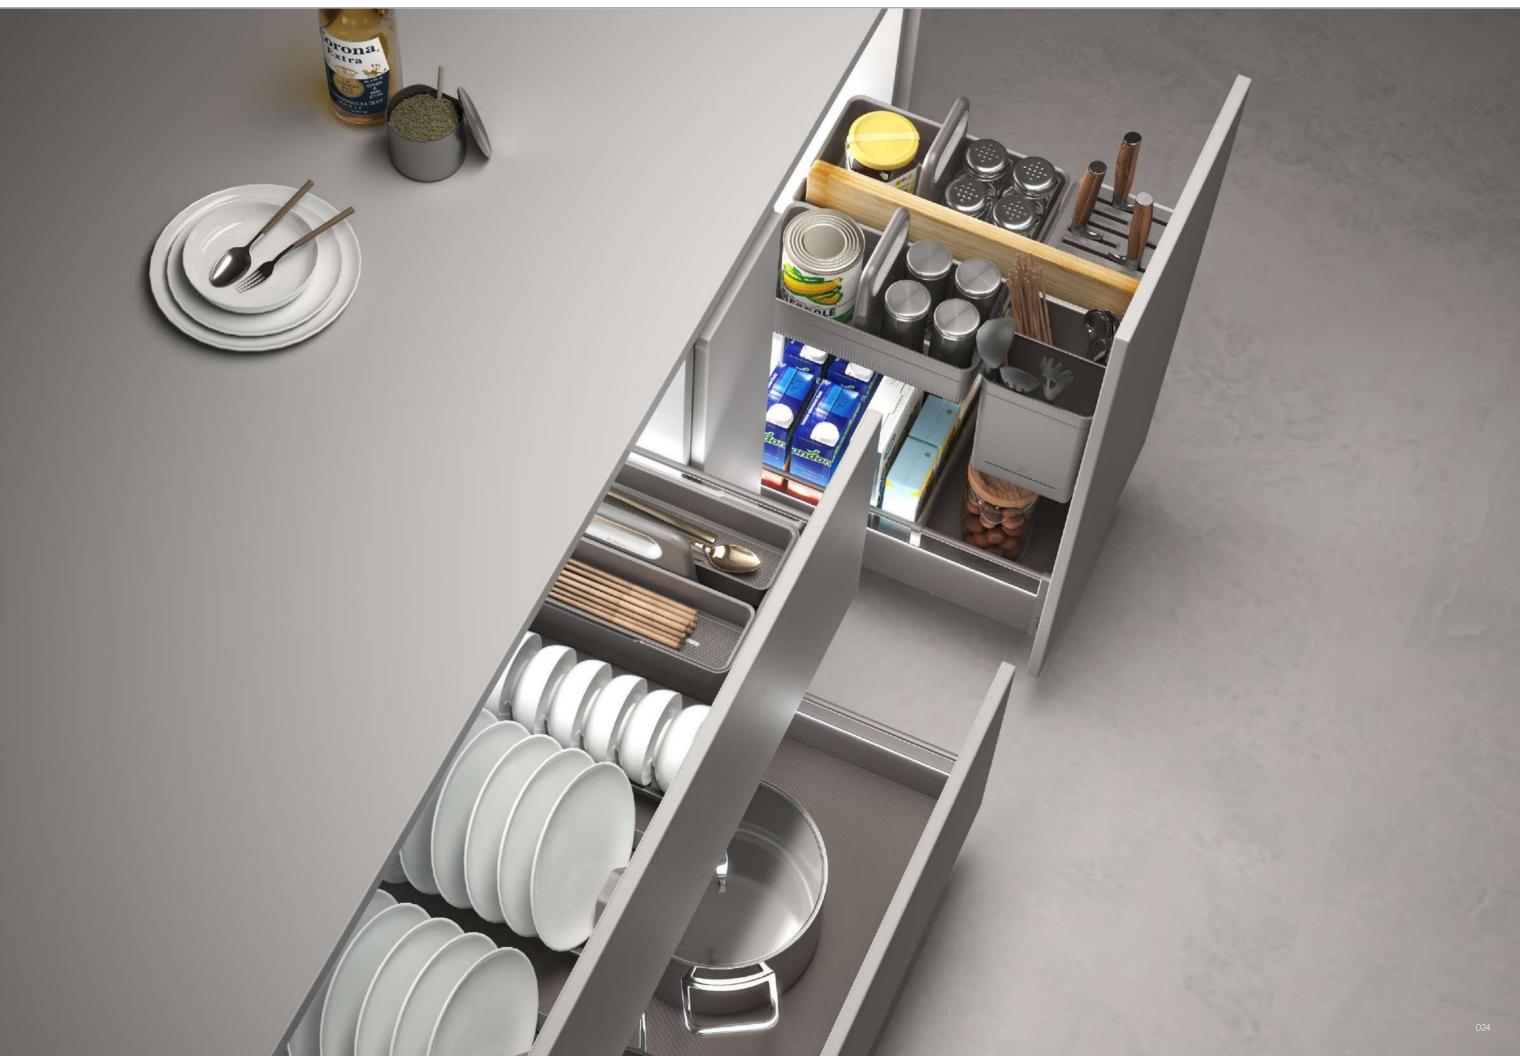

### MONA THREE SIDES BASKET-FLAT

MULTI-FUNCTIONS MAKE YOUR KITCHEN MORE ELEGANT, CLEAN AND WELL-STORAGE.

#### MONA Three Sides Basket-Flat

| → FEATURES                                         | Clip-on slow motion ca                      |
|----------------------------------------------------|---------------------------------------------|
| <ul> <li>Innovation design with stripes</li> </ul> | <ul> <li>For pots,big plates and</li> </ul> |