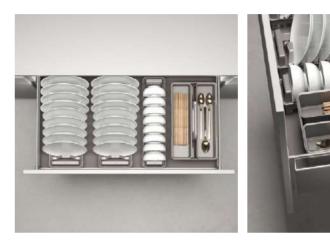

### MONA THREE SIDES BASKET-W/ DISH RACK

A portable and easy to carry dish rack offer you a more convenient and flexible life.

## MONA THREE SIDES BASKET-W/ DISH RACI

A portable and easy to carry dish rack offer you a more convenient and flexible life

#### MONA Three Sides Basket-W/ Dish Rack

→ FEATURES Clip-on slow motion concealed slides Innovation design with stripes

• For pots,big plates and plastic holders etc, Portable and easy to carry dish rack