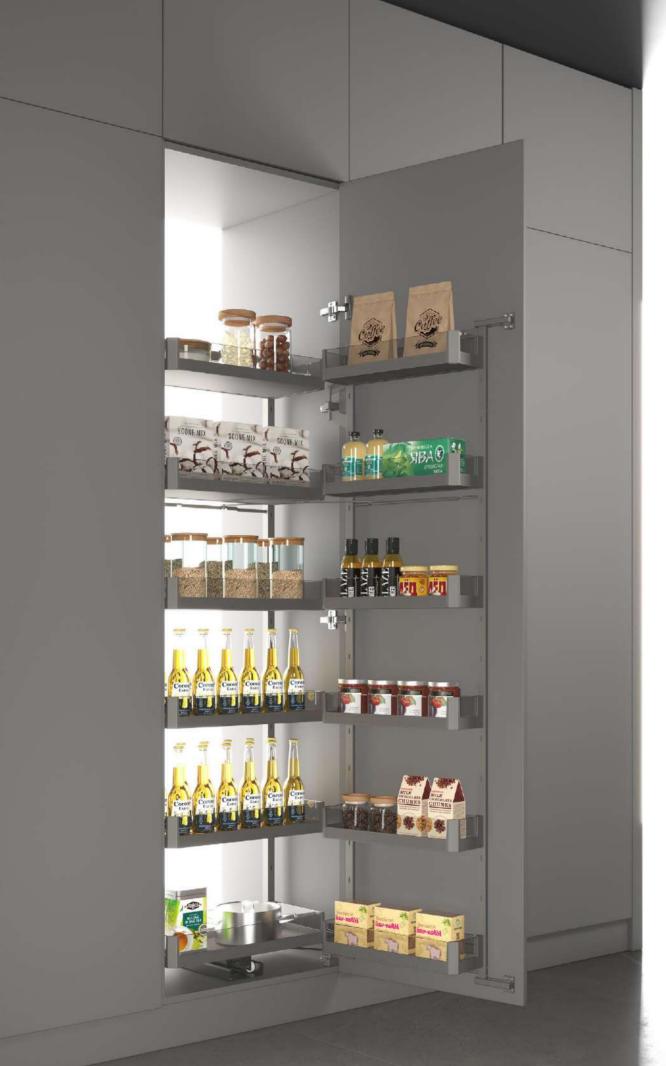

## CLOSING GLASS SWIVEL PULL-OUT BASKET

022

SYNCHRONIZED STRUCTURE BRINGS YOU EASY STORAGE AND SMOOTH OPENING. HEAVY DUTY SLIDE, WITH MORE LARGER LOADING CAPACITY, STORAGE KITCHEN STUFFS AS POSSIBLE AS YOU CAN.

### MONA SOFT CLOSING GLASS SWIVEL PULL-OUT BASKET

THE PERFECT COMBINATION OF BEAUTY AND STORAGE HIGHLIGHTS YOUR KITCHEN LIFE.

### MONA Soft Closing Glass Swivel Pull-out Basket

 Perfect connection between basket and door coft closing
 Clear classification, more storage space, convenient and smooth operation → FEATURES Innovation design with stripes • Flat glass basket and heavy duty slide