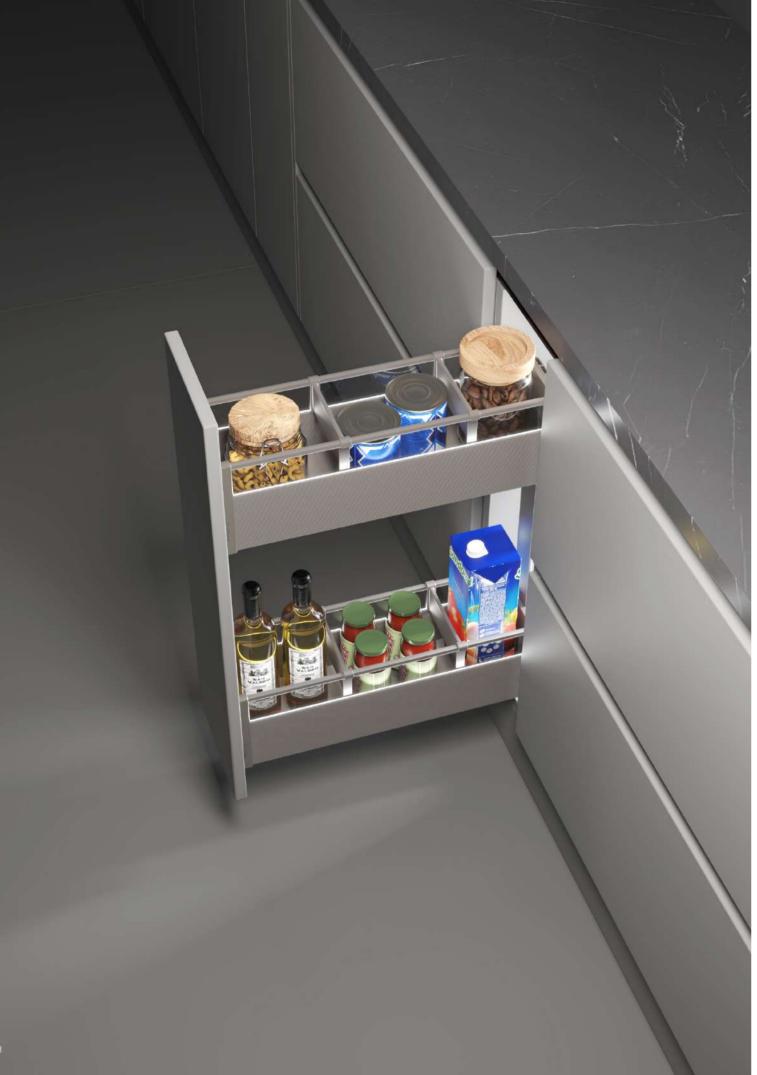

### MONA SIDE MOUNTED BASKET

C

#### MONA Multi-Basket

→ FEATURES
 ● Clip-on slow motion concealed slides
 ● Innovation design with stripes
 ● For pots, big plates and plastic holders etc

| WB2441S.030.GG | 300 |
|----------------|-----|
| WB2441S.035.GG | 350 |
| WB2441S.040.GG | 400 |
| WB2441S.045.GG | 450 |

#### MONA Side Mounted Basket

→ FEATURES Clip-on slow motion concealed slides • Innovation design with stripes Adjustable divider, offering you a flexible space
 Color: Gun grey

- Optional for extra LED