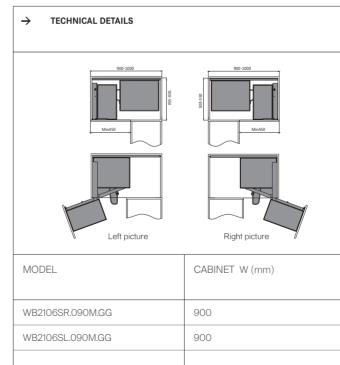

| → TECHNICAL DETAILS |                |
|---------------------|----------------|
| 06FUIM              | Other          |
| MODEL               | CABINET W (mm) |
| WB1208S.045EM.GG    | 450            |
| WB1208S.060EM.GG    | 600            |
|                     |                |
|                     |                |
|                     |                |