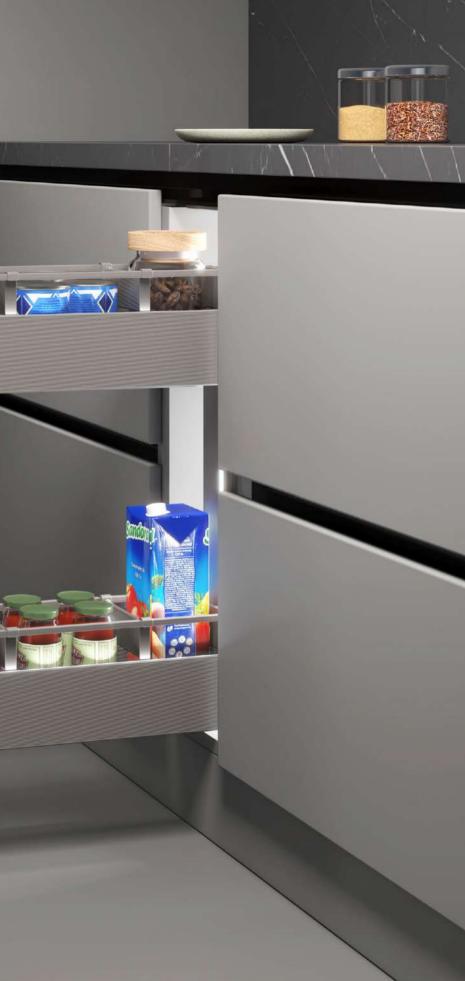

## CLOSING GLASS SWIVEL PULL-OUT BASKET

022

SYNCHRONIZED STRUCTURE BRINGS YOU EASY STORAGE AND SMOOTH OPENING. HEAVY DUTY SLIDE, WITH MORE LARGER LOADING CAPACITY, STORAGE KITCHEN STUFFS AS POSSIBLE AS YOU CAN.

### MONA SOFT CLOSING GLASS SWIVEL PULL-OUT BASKET

THE PERFECT COMBINATION OF BEAUTY AND STORAGE HIGHLIGHTS YOUR KITCHEN LIFE.

### MONA Soft Closing Glass Swivel Pull-out Basket

 Perfect connection between basket and door coft closing
 Clear classification, more storage space, convenient and smooth operation → FEATURES Innovation design with stripes • Flat glass basket and heavy duty slide