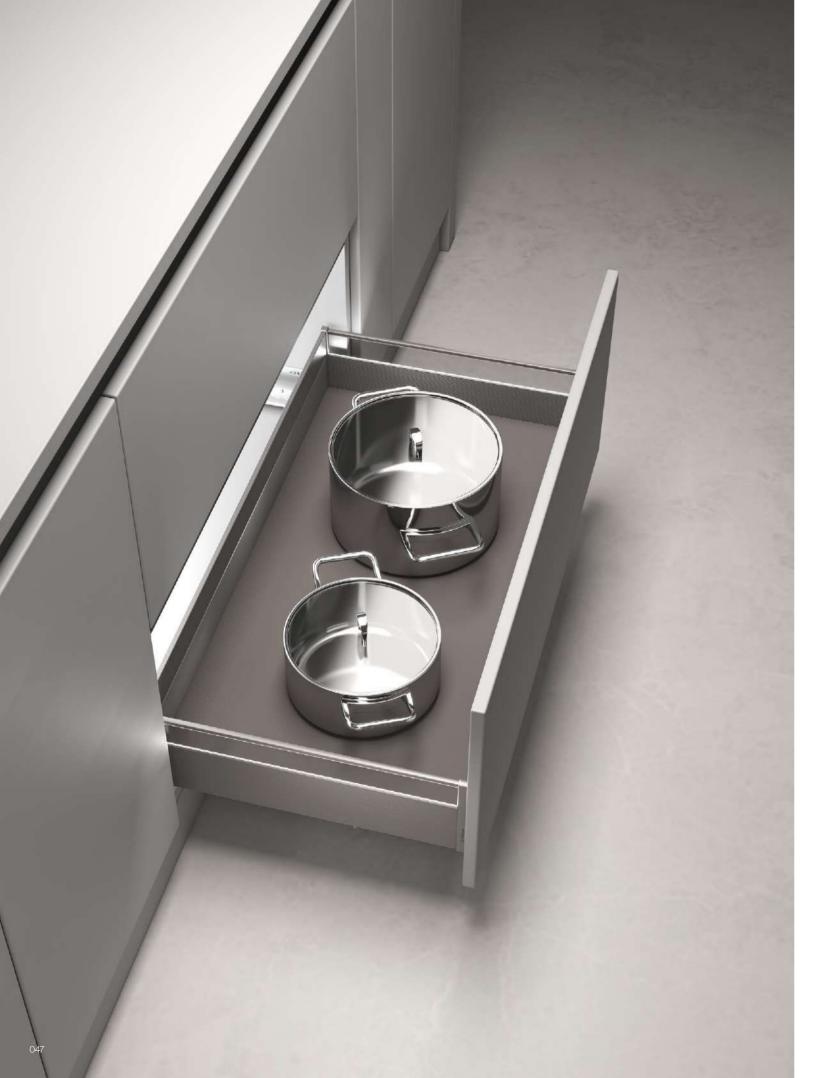

| W<br>W<br>W<br>W<br>W<br>W<br>W<br>W<br>W<br>W<br>W<br>W<br>W<br>W |                |                                            |           |
|--------------------------------------------------------------------|----------------|--------------------------------------------|-----------|
| MODEL                                                              | CABINET W (mm) | WIDTH x DEPTH x HEIGHT (mm)<br>With slides | PACKAGING |
| WB2394S.060.GG                                                     | 600            | 564x462x198                                | 1 Set     |
| WB2394S.070.GG                                                     | 700            | 664x462x198                                | 1 Set     |
| WB2394S.075.GG                                                     | 750            | 714x462x198                                | 1 Set     |
| WB2394S.080.GG                                                     | 800            | 764x462x198                                | 1 Set     |
| WB2394S.090.GG                                                     | 900            | 864x462x198                                | 1 Set     |

- Optional for extra LED
- Color: Gun grey

Special high-end bottom anti slip design by Unihopper. The components can be easily taken out, together with aluminum dividers to DIY the storage areas just for you.