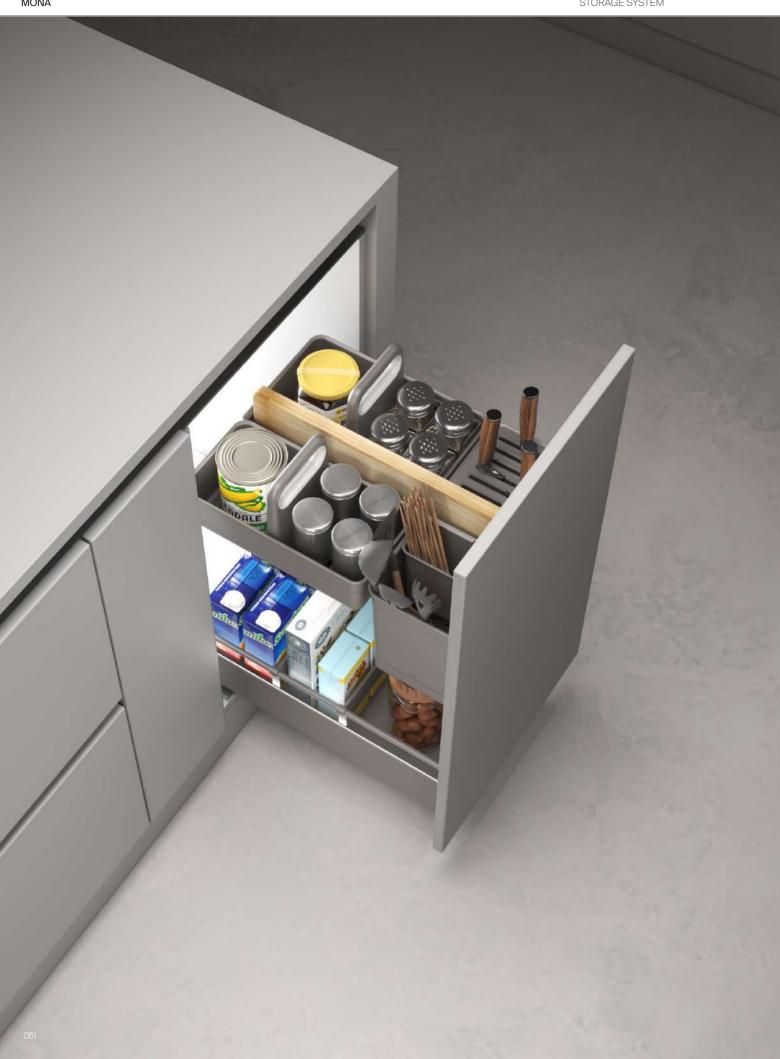

## CLOSING GLASS SWIVEL PULL-OUT BASKET

022

SYNCHRONIZED STRUCTURE BRINGS YOU EASY STORAGE AND SMOOTH OPENING. HEAVY DUTY SLIDE, WITH MORE LARGER LOADING CAPACITY, STORAGE KITCHEN STUFFS AS POSSIBLE AS YOU CAN.

### MONA SOFT CLOSING GLASS SWIVEL PULL-OUT BASKET

THE PERFECT COMBINATION OF BEAUTY AND STORAGE HIGHLIGHTS YOUR KITCHEN LIFE.

### MONA Soft Closing Glass Swivel Pull-out Basket

 Perfect connection between basket and door coft closing
 Clear classification, more storage space, convenient and smooth operation → FEATURES Innovation design with stripes • Flat glass basket and heavy duty slide