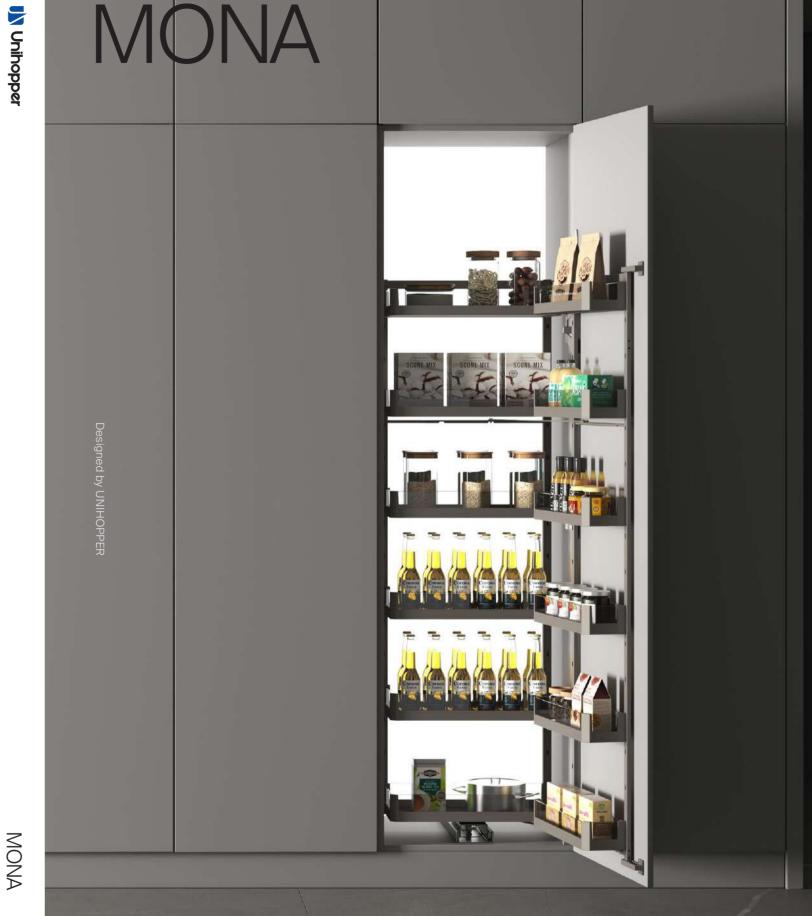

### MONA GLASS SOFT CLOSING TALL UNIT BASKETS

WY DUTY SLIDE - THE KEY TO REACHING THE SMOOTH NING AND CLOSING FOR TALL UNIT BASKET.

MILK CHOCOLATE CHUNKS CHUNKS CHUNKS

### MONA Glass Soft Closing Tall Unit Baskets

| → FEATURES                                         | <ul> <li>Smooth and soft clos</li> </ul>  |
|----------------------------------------------------|-------------------------------------------|
| <ul> <li>Innovation design with stripes</li> </ul> | <ul> <li>Flat glass basket and</li> </ul> |

osing

- Clear classification, more storage space, convenient and smooth operation
- nd heavy duty slide
- Color: Gun grey

| WIDTH x DEPTH x HEIGHT (mm)<br>With slides | PACKAGING                      |  |
|--------------------------------------------|--------------------------------|--|
| 113x500x1970-2270                          | 1 Set / 3 Cartons ( 6 Layers ) |  |
| 245x500x1970-2270                          | 1 Set / 3 Cartons ( 6 Layers ) |  |
| 345x500x1970-2270                          | 1 Set / 3 Cartons ( 6 Layers ) |  |
|                                            |                                |  |