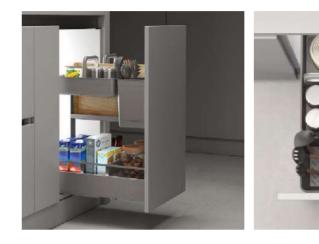

### MONA SIDE MOUNTED BASKET

C

#### MONA Multi-Basket

→ FEATURES
 ● Clip-on slow motion concealed slides
 ● Innovation design with stripes
 ● For pots, big plates and plastic holders etc

| WB2441S.030.GG | 300 |
|----------------|-----|
| WB2441S.035.GG | 350 |
| WB2441S.040.GG | 400 |
| WB2441S.045.GG | 450 |

#### MONA Side Mounted Basket

→ FEATURES Clip-on slow motion concealed slides • Innovation design with stripes Adjustable divider, offering you a flexible space
 Color: Gun grey

- Optional for extra LED