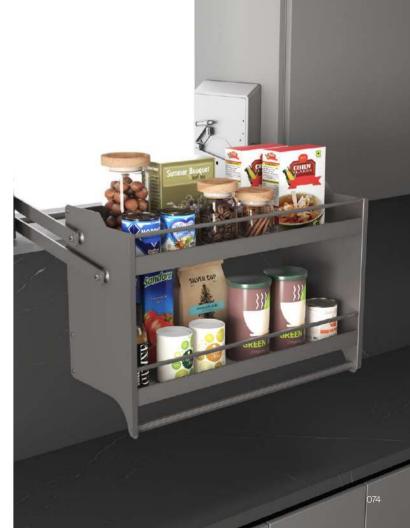

UP-DOWN DESIGN, TO MAKE FULL USE OF SPACE FOR THE WALL CUPBOARD. ABLE TO ADJUST THE PULLING CAPACITY, SAFE FOR TAKING OR BRINGING THINGS.

#### MONA Lift Basket

→ FEATURES

Soft opening, soft closing, adjustable loading capacity,Reasonable use the space of wall cupboar

- Innovation design with stripes
- Pans, big plates...

- Strong frame, two layers basket
- Updated damper, more smooth, much safer
- Color: Gun grey