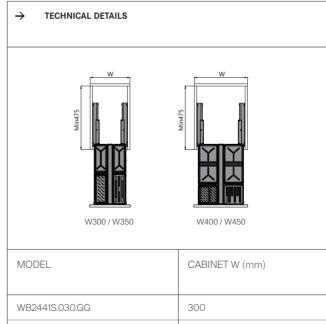

### MONA SIDE MOUNTED BASKET

C

#### MONA Multi-Basket

→ FEATURES
 ● Clip-on slow motion concealed slides
 ● Innovation design with stripes
 ● For pots, big plates and plastic holders etc

| WB2441S.030.GG | 300 |
|----------------|-----|
| WB2441S.035.GG | 350 |
| WB2441S.040.GG | 400 |
| WB2441S.045.GG | 450 |

- Optional for extra LED
- Color: Gun grey

| WIDTH x DEPTH x HEIGHT (mm)<br>With slides | PACKAGING |
|--------------------------------------------|-----------|
| 264x462x516                                | 1 Set     |
| 314x462x516                                | 1 Set     |
| 364x462x605                                | 1 Set     |
| 414x462x605                                | 1 Set     |