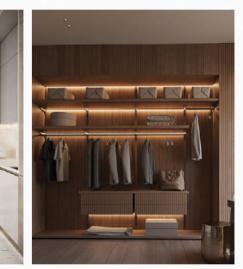

### MONA **DESIGN CONCEPT**

The origin of the MONA series products stems from a deep understanding and response to modern architectural styles characterized by stripes and textures, which are increasingly popular today. Our concept was to echo this style from external architecture to interior design, extending even to hardware products.

In 2021, we began with this idea and undertook various scene designs including wardrobes , bathrooms and kitchens. Through step-by-step refinement and meticulous polishing, we ultimately created the MONA series, fulfilling our vision of comprehensive architectural and interior environmental harmony from exterior to interior. The MONA series represents the realization of our ideas at that time, fulfilling a dream of holistic architectural and home environment harmony from external to internal aspects.

Unihopper Chief Brand Designer

INSPIRATION SOURCE

KITCHEN

MODERN ARCHITECTURE

WARDROBE

LIVING ROOM

With the portable accessories of Mona, you can enjoy the camping.