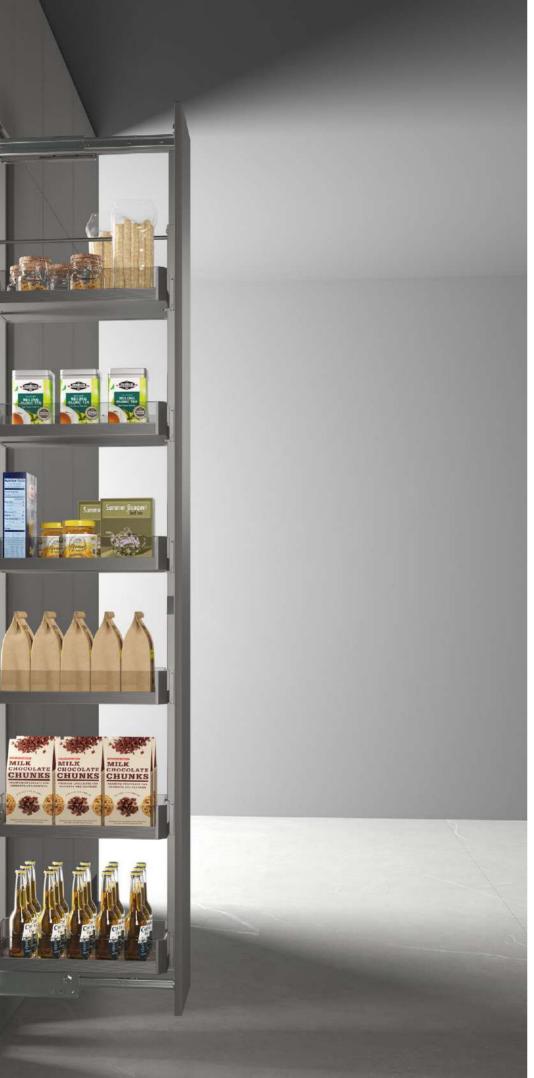

### MONA GLASS SOFT CLOSING TALL UNIT BASKETS

WY DUTY SLIDE - THE KEY TO REACHING THE SMOOTH NING AND CLOSING FOR TALL UNIT BASKET.

MILK CHOCOLATE CHUNKS CHUNKS CHUNKS

### MONA Glass Soft Closing Tall Unit Baskets

| → FEATURES                                         | <ul> <li>Smooth and soft clos</li> </ul>  |
|----------------------------------------------------|-------------------------------------------|
| <ul> <li>Innovation design with stripes</li> </ul> | <ul> <li>Flat glass basket and</li> </ul> |

osing

- Clear classification, more storage space, convenient and smooth operation
- nd heavy duty slide
- Color: Gun grey

| WIDTH x DEPTH x HEIGHT (mm)<br>With slides | PACKAGING                      |  |
|--------------------------------------------|--------------------------------|--|
| 113x500x1970-2270                          | 1 Set / 3 Cartons ( 6 Layers ) |  |
| 245x500x1970-2270                          | 1 Set / 3 Cartons ( 6 Layers ) |  |
| 345x500x1970-2270                          | 1 Set / 3 Cartons ( 6 Layers ) |  |
|                                            |                                |  |