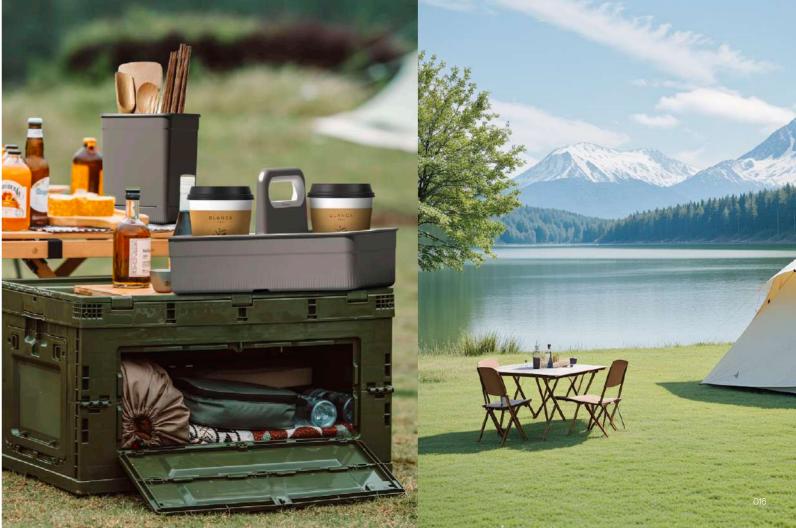

Unihopper Chief Brand Designer

INSPIRATION SOURCE

KITCHEN

MODERN ARCHITECTURE

WARDROBE

LIVING ROOM

With the portable accessories of Mona, you can enjoy the camping.