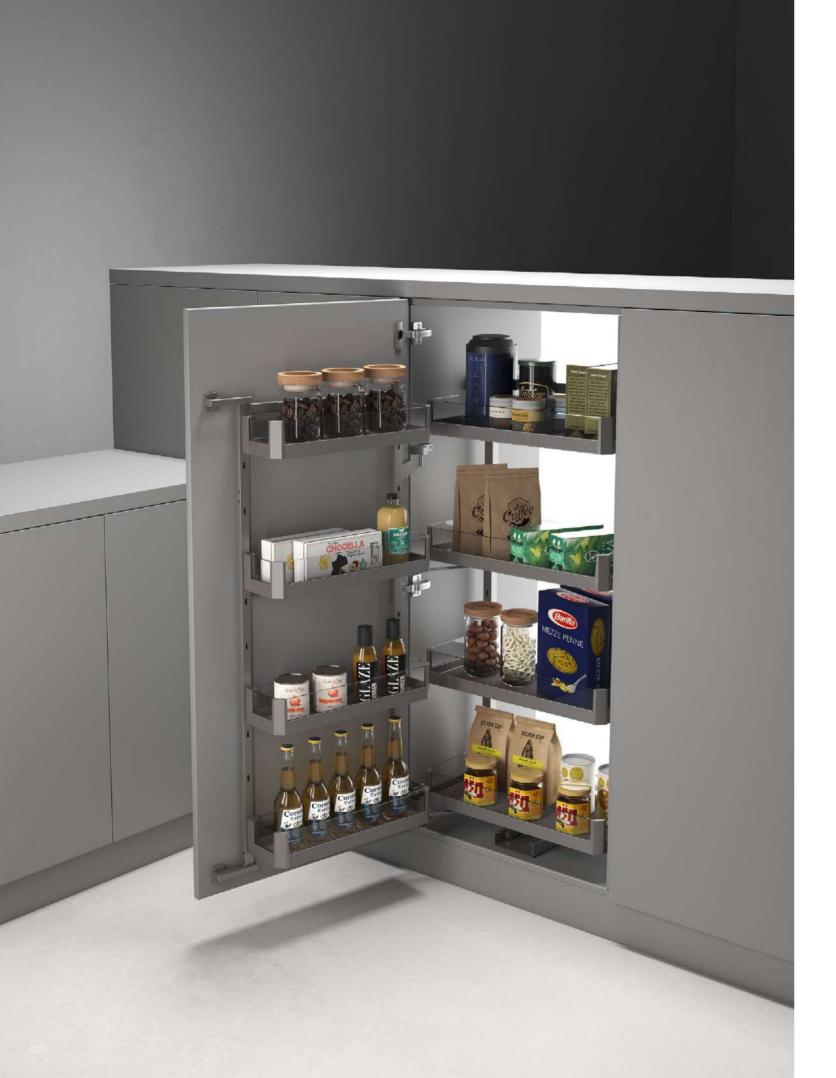

## CLOSING GLASS SWIVEL PULL-OUT BASKET

022

SYNCHRONIZED STRUCTURE BRINGS YOU EASY STORAGE AND SMOOTH OPENING. HEAVY DUTY SLIDE, WITH MORE LARGER LOADING CAPACITY, STORAGE KITCHEN STUFFS AS POSSIBLE AS YOU CAN.

### MONA SOFT CLOSING GLASS SWIVEL PULL-OUT BASKET

THE PERFECT COMBINATION OF BEAUTY AND STORAGE HIGHLIGHTS YOUR KITCHEN LIFE.

### MONA Soft Closing Glass Swivel Pull-out Basket

 Perfect connection between basket and door coft closing
 Clear classification, more storage space, convenient and smooth operation → FEATURES Innovation design with stripes • Flat glass basket and heavy duty slide