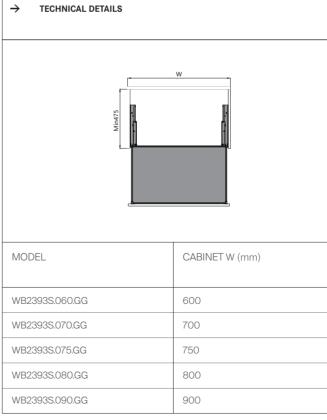

| W<br>W<br>W<br>W<br>W<br>W<br>W<br>W<br>W<br>W<br>W<br>W<br>W<br>W |                |                                            |           |
|--------------------------------------------------------------------|----------------|--------------------------------------------|-----------|
| MODEL                                                              | CABINET W (mm) | WIDTH x DEPTH x HEIGHT (mm)<br>With slides | PACKAGING |
| WB2394S.060.GG                                                     | 600            | 564x462x198                                | 1 Set     |
| WB2394S.070.GG                                                     | 700            | 664x462x198                                | 1 Set     |
| WB2394S.075.GG                                                     | 750            | 714x462x198                                | 1 Set     |
| WB2394S.080.GG                                                     | 800            | 764x462x198                                | 1 Set     |
| WB2394S.090.GG                                                     | 900            | 864x462x198                                | 1 Set     |