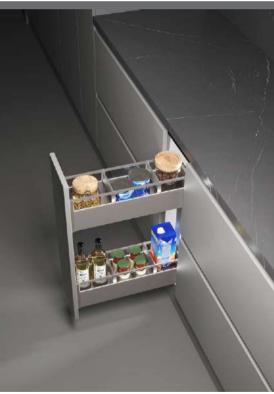

## CLOSING GLASS SWIVEL PULL-OUT BASKET

022

SYNCHRONIZED STRUCTURE BRINGS YOU EASY STORAGE AND SMOOTH OPENING. HEAVY DUTY SLIDE, WITH MORE LARGER LOADING CAPACITY, STORAGE KITCHEN STUFFS AS POSSIBLE AS YOU CAN.

### MONA SOFT CLOSING GLASS SWIVEL PULL-OUT BASKET

THE PERFECT COMBINATION OF BEAUTY AND STORAGE HIGHLIGHTS YOUR KITCHEN LIFE.

### MONA Soft Closing Glass Swivel Pull-out Basket

 Perfect connection between basket and door coft closing
 Clear classification, more storage space, convenient and smooth operation → FEATURES Innovation design with stripes • Flat glass basket and heavy duty slide