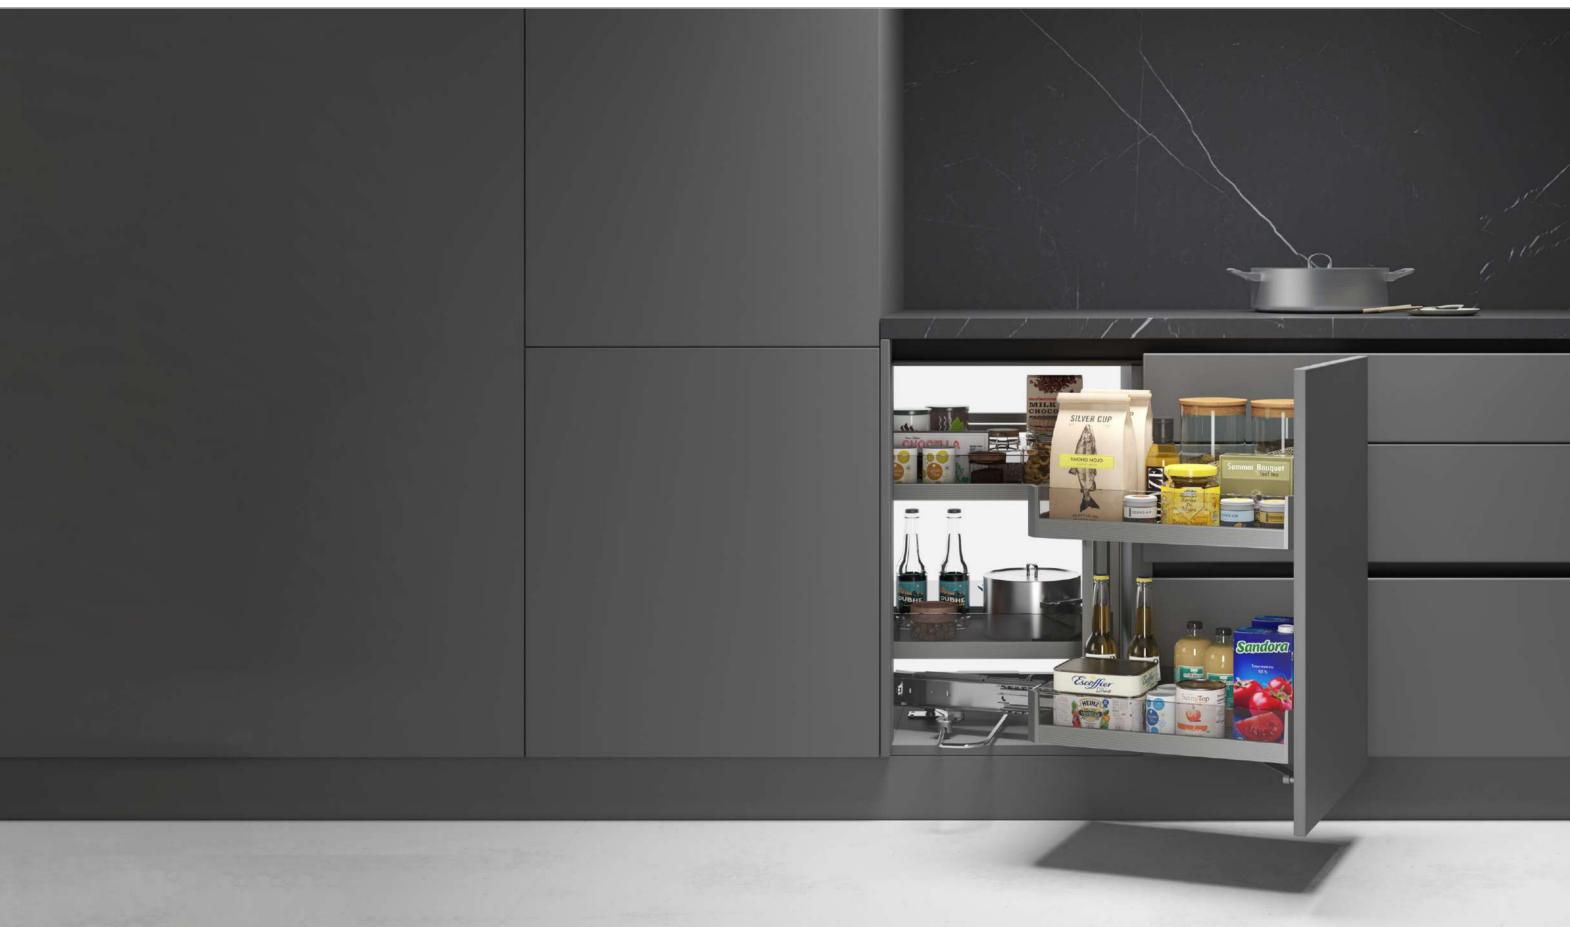

## CLOSING GLASS SWIVEL PULL-OUT BASKET

022

SYNCHRONIZED STRUCTURE BRINGS YOU EASY STORAGE AND SMOOTH OPENING. HEAVY DUTY SLIDE, WITH MORE LARGER LOADING CAPACITY, STORAGE KITCHEN STUFFS AS POSSIBLE AS YOU CAN.

### MONA SOFT CLOSING GLASS SWIVEL PULL-OUT BASKET

THE PERFECT COMBINATION OF BEAUTY AND STORAGE HIGHLIGHTS YOUR KITCHEN LIFE.

### MONA Soft Closing Glass Swivel Pull-out Basket

 Perfect connection between basket and door coft closing
 Clear classification, more storage space, convenient and smooth operation → FEATURES Innovation design with stripes • Flat glass basket and heavy duty slide