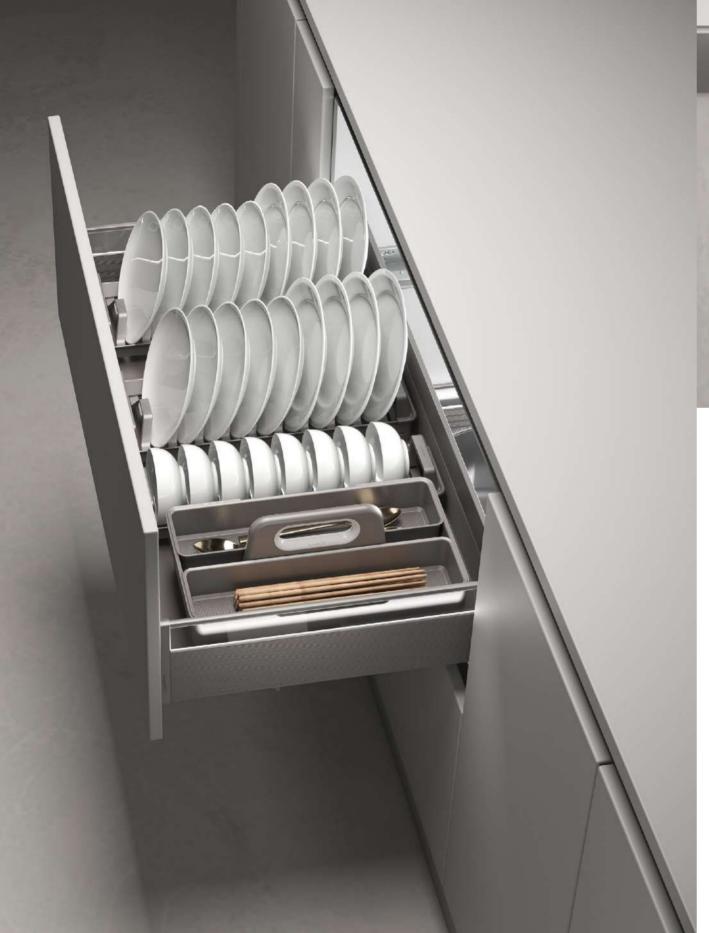

### MONA THREE SIDES BASKET-W/ DISH RACK

A portable and easy to carry dish rack offer you a more convenient and flexible life.

## MONA THREE SIDES BASKET-W/ DISH RACI

A portable and easy to carry dish rack offer you a more convenient and flexible life

#### MONA Three Sides Basket-W/ Dish Rack

→ FEATURES Clip-on slow motion concealed slides Innovation design with stripes

• For pots,big plates and plastic holders etc, Portable and easy to carry dish rack