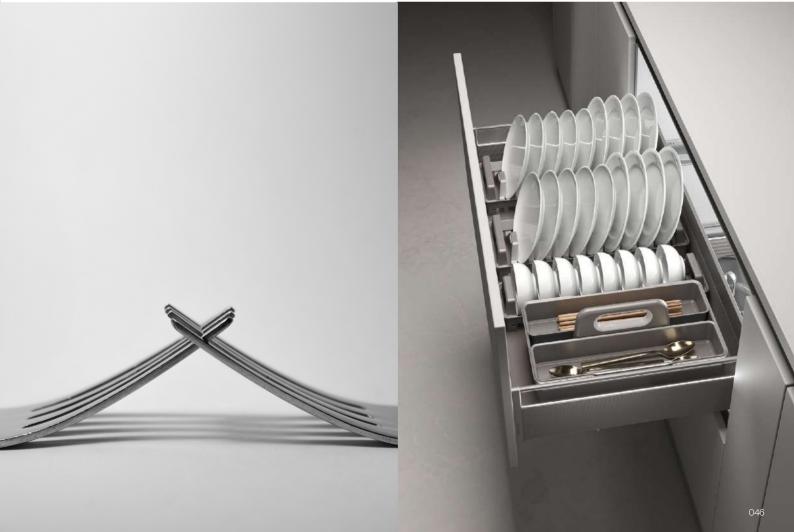

### MONA THREE SIDES BASKET-W/ DISH RACK

A portable and easy to carry dish rack offer you a more convenient and flexible life.

## MONA THREE SIDES BASKET-W/ DISH RACI

A portable and easy to carry dish rack offer you a more convenient and flexible life

#### MONA Three Sides Basket-W/ Dish Rack

→ FEATURES Clip-on slow motion concealed slides Innovation design with stripes

• For pots,big plates and plastic holders etc, Portable and easy to carry dish rack