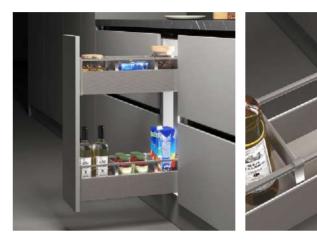

### MONA GLASS SOFT CLOSING TALL UNIT BASKETS

WY DUTY SLIDE - THE KEY TO REACHING THE SMOOTH NING AND CLOSING FOR TALL UNIT BASKET.

MILK CHOCOLATE CHUNKS CHUNKS CHUNKS

### MONA Glass Soft Closing Tall Unit Baskets

| → FEATURES                                         | <ul> <li>Smooth and soft clos</li> </ul>  |
|----------------------------------------------------|-------------------------------------------|
| <ul> <li>Innovation design with stripes</li> </ul> | <ul> <li>Flat glass basket and</li> </ul> |

osing

- Clear classification, more storage space, convenient and smooth operation
- nd heavy duty slide
- Color: Gun grey

| WIDTH x DEPTH x HEIGHT (mm)<br>With slides | PACKAGING                      |  |
|--------------------------------------------|--------------------------------|--|
| 113x500x1970-2270                          | 1 Set / 3 Cartons ( 6 Layers ) |  |
| 245x500x1970-2270                          | 1 Set / 3 Cartons ( 6 Layers ) |  |
| 345x500x1970-2270                          | 1 Set / 3 Cartons ( 6 Layers ) |  |
|                                            |                                |  |