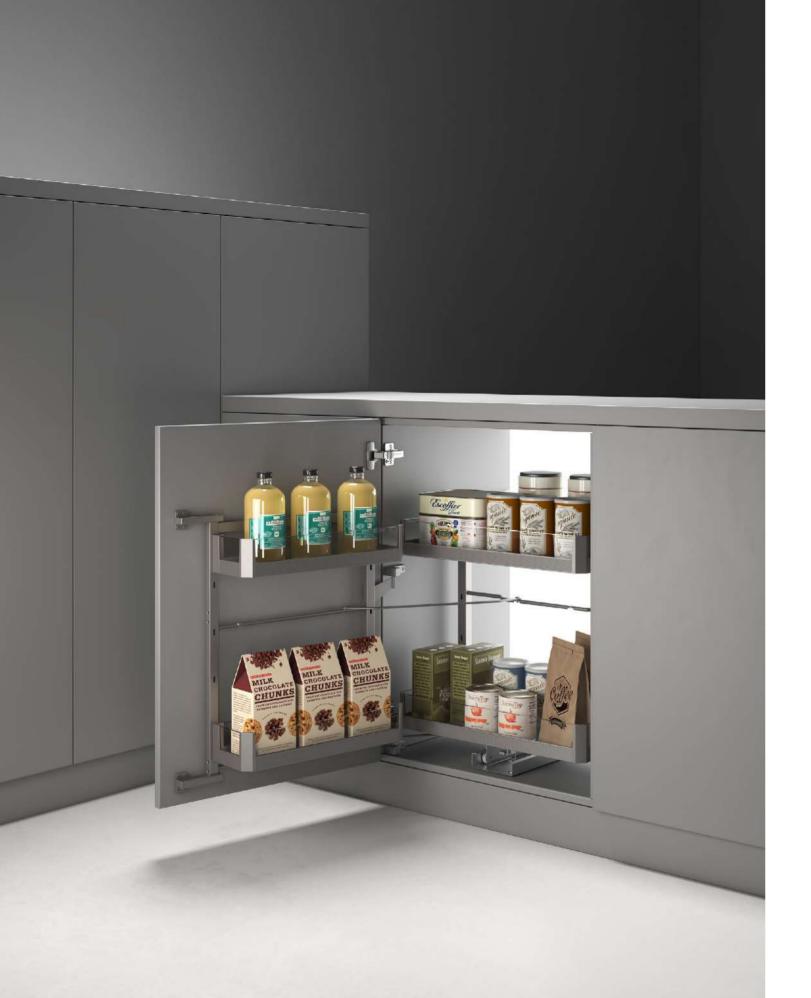

## CLOSING GLASS SWIVEL PULL-OUT BASKET

022

SYNCHRONIZED STRUCTURE BRINGS YOU EASY STORAGE AND SMOOTH OPENING. HEAVY DUTY SLIDE, WITH MORE LARGER LOADING CAPACITY, STORAGE KITCHEN STUFFS AS POSSIBLE AS YOU CAN.

### MONA SOFT CLOSING GLASS SWIVEL PULL-OUT BASKET

THE PERFECT COMBINATION OF BEAUTY AND STORAGE HIGHLIGHTS YOUR KITCHEN LIFE.

### MONA Soft Closing Glass Swivel Pull-out Basket

 Perfect connection between basket and door coft closing
 Clear classification, more storage space, convenient and smooth operation → FEATURES Innovation design with stripes • Flat glass basket and heavy duty slide