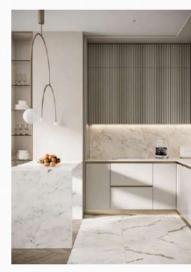

## MONA STORAGE SYSTEM

### MONA **DESIGN CONCEPT**

The origin of the MONA series products stems from a deep understanding and response to modern architectural styles characterized by stripes and textures, which are increasingly popular today. Our concept was to echo this style from external architecture to interior design, extending even to hardware products.

In 2021, we began with this idea and undertook various scene designs including wardrobes , bathrooms and kitchens. Through step-by-step refinement and meticulous polishing, we ultimately created the MONA series, fulfilling our vision of comprehensive architectural and interior environmental harmony from exterior to interior. The MONA series represents the realization of our ideas at that time, fulfilling a dream of holistic architectural and home environment harmony from external to internal aspects.

The creation of the MONA series showcases our passion for modern style and our dedication to meticulous detail. More than just products, they embody a pursuit of unified architectural and interior design style, creating living spaces that are contemporary and artistic for our users.