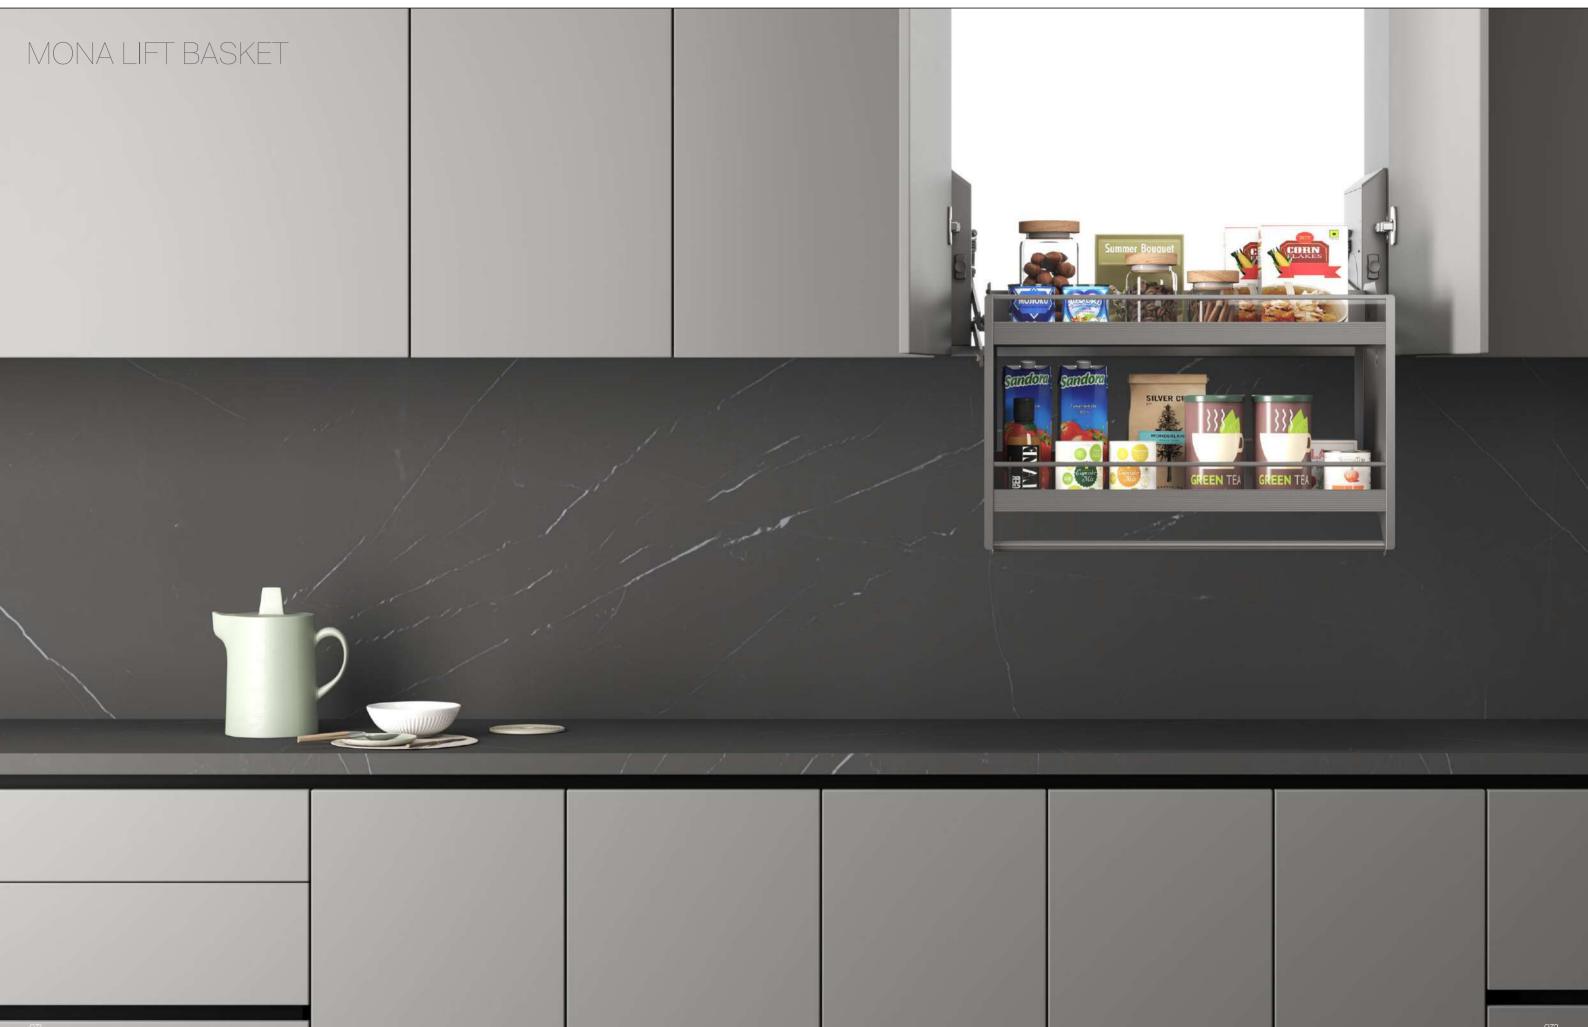

UP-DOWN DESIGN, TO MAKE FULL USE OF SPACE FOR THE WALL CUPBOARD. ABLE TO ADJUST THE PULLING CAPACITY, SAFE FOR TAKING OR BRINGING THINGS.

#### MONA Lift Basket

→ FEATURES

Soft opening, soft closing, adjustable loading capacity,Reasonable use the space of wall cupboar

- Innovation design with stripes
- Pans, big plates...

- Strong frame, two layers basket
- Updated damper, more smooth, much safer
- Color: Gun grey