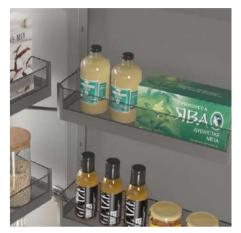

### MONA Soft Closing Glass Swivel Pull-out Basket

 Perfect connection between basket and door coft closing
 Clear classification, more storage space, convenient and smooth operation → FEATURES Innovation design with stripes • Flat glass basket and heavy duty slide