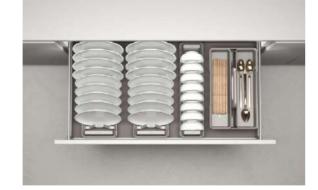

### MONA SOFT CLOSING GLASS SWIVEL PULL-OUT BASKET

THE PERFECT COMBINATION OF BEAUTY AND STORAGE HIGHLIGHTS YOUR KITCHEN LIFE.

### MONA Soft Closing Glass Swivel Pull-out Basket

 Perfect connection between basket and door coft closing
 Clear classification, more storage space, convenient and smooth operation → FEATURES Innovation design with stripes • Flat glass basket and heavy duty slide