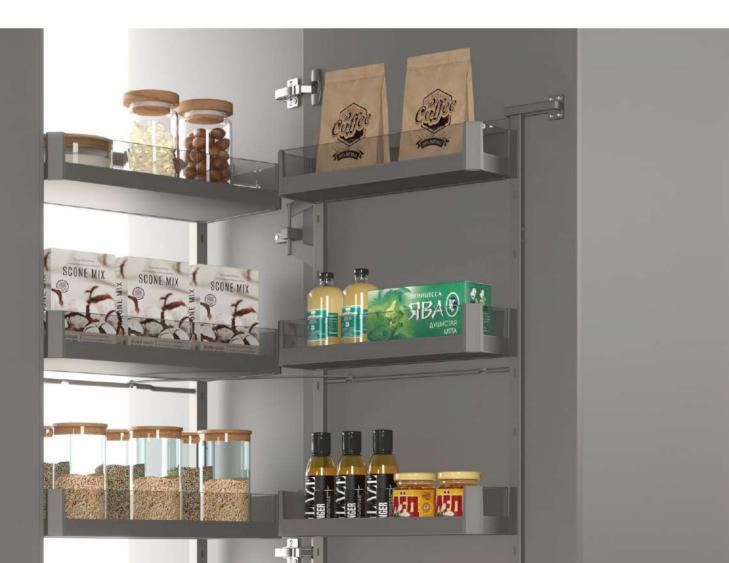

## CLOSING GLASS SWIVEL PULL-OUT BASKET

022

SYNCHRONIZED STRUCTURE BRINGS YOU EASY STORAGE AND SMOOTH OPENING. HEAVY DUTY SLIDE, WITH MORE LARGER LOADING CAPACITY, STORAGE KITCHEN STUFFS AS POSSIBLE AS YOU CAN.

### MONA SOFT CLOSING GLASS SWIVEL PULL-OUT BASKET

THE PERFECT COMBINATION OF BEAUTY AND STORAGE HIGHLIGHTS YOUR KITCHEN LIFE.

### MONA Soft Closing Glass Swivel Pull-out Basket

 Perfect connection between basket and door coft closing
 Clear classification, more storage space, convenient and smooth operation → FEATURES Innovation design with stripes • Flat glass basket and heavy duty slide