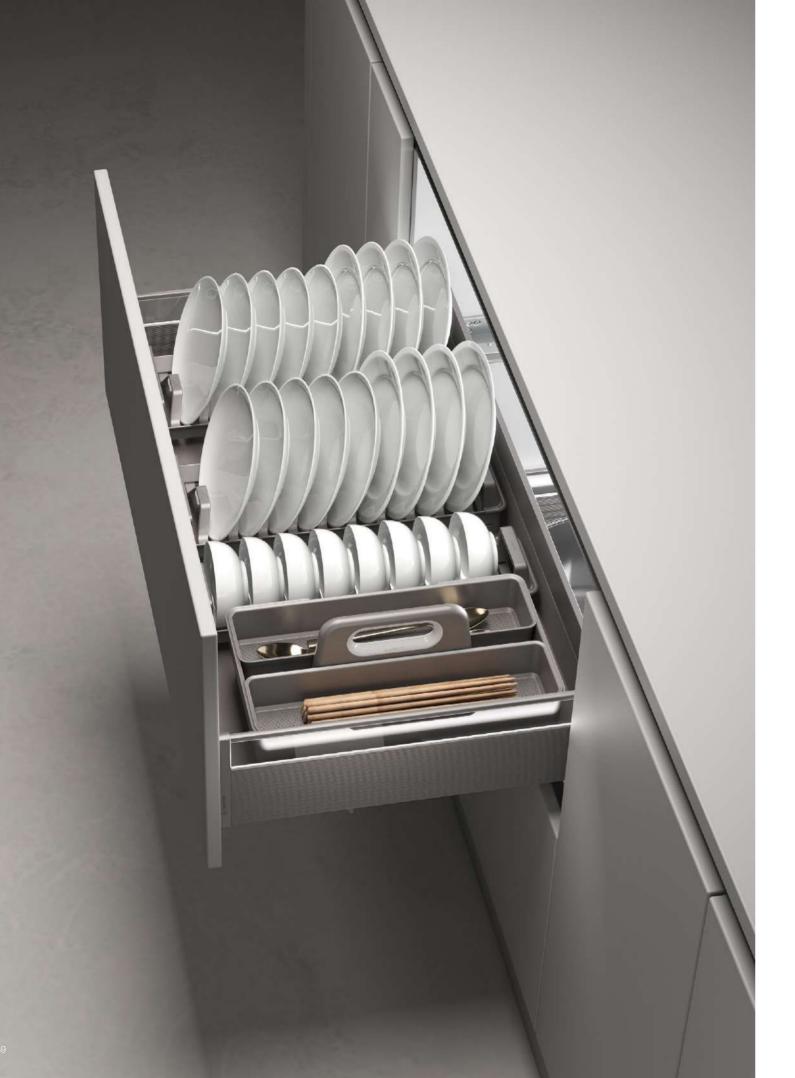

### MONA THREE SIDES BASKET-W/ DISH RACK

A portable and easy to carry dish rack offer you a more convenient and flexible life.

## MONA THREE SIDES BASKET-W/ DISH RACI

A portable and easy to carry dish rack offer you a more convenient and flexible life

#### MONA Three Sides Basket-W/ Dish Rack

→ FEATURES Clip-on slow motion concealed slides Innovation design with stripes

• For pots,big plates and plastic holders etc, Portable and easy to carry dish rack