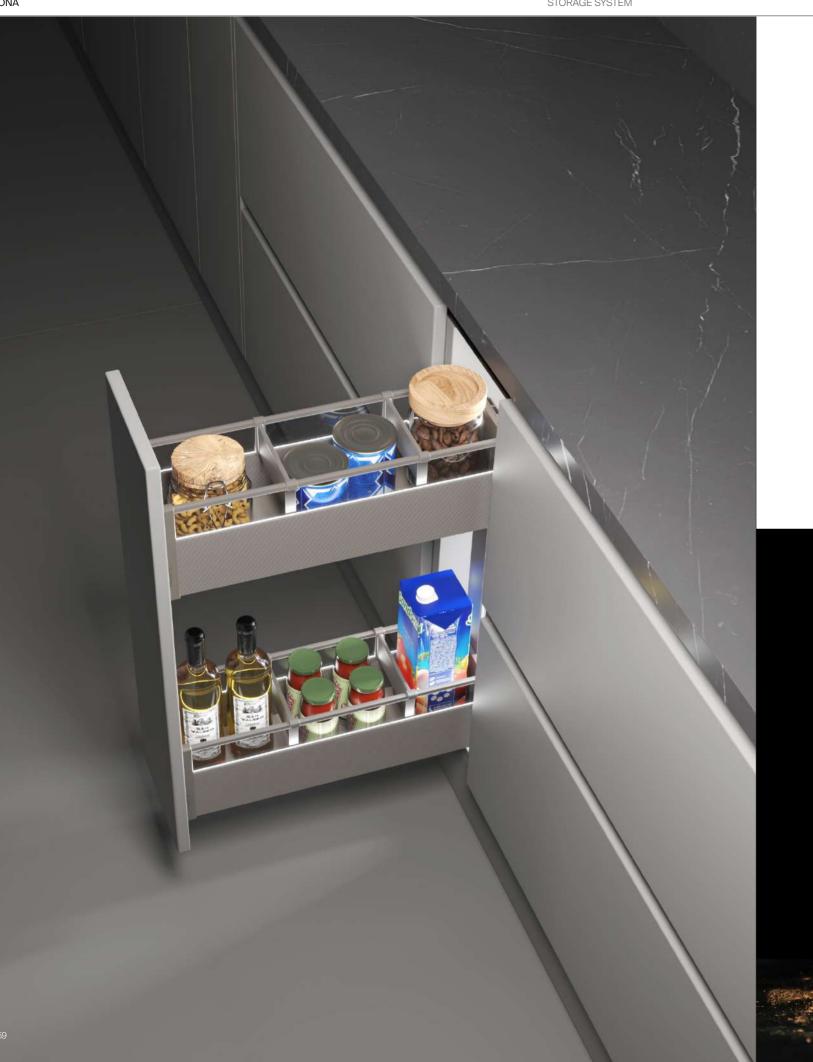

### MONA THREE SIDES BASKET-FLAT

MULTI-FUNCTIONS MAKE YOUR KITCHEN MORE ELEGANT, CLEAN AND WELL-STORAGE.

#### MONA Three Sides Basket-Flat

| → FEATURES                                         | Clip-on slow motion ca                      |
|----------------------------------------------------|---------------------------------------------|
| <ul> <li>Innovation design with stripes</li> </ul> | <ul> <li>For pots,big plates and</li> </ul> |

Optional for extra LED

and plastic holders etc

Color: Gun grey

| 1.20                                       |           |
|--------------------------------------------|-----------|
| WIDTH x DEPTH x HEIGHT (mm)<br>With slides | PACKAGING |
| 564x462x157                                | 1 Set     |
| 664x462x157                                | 1 Set     |
| 714x462x157                                | 1 Set     |
| 764x462x157                                | 1 Set     |
| <br>864x462x157                            | 1 Set     |