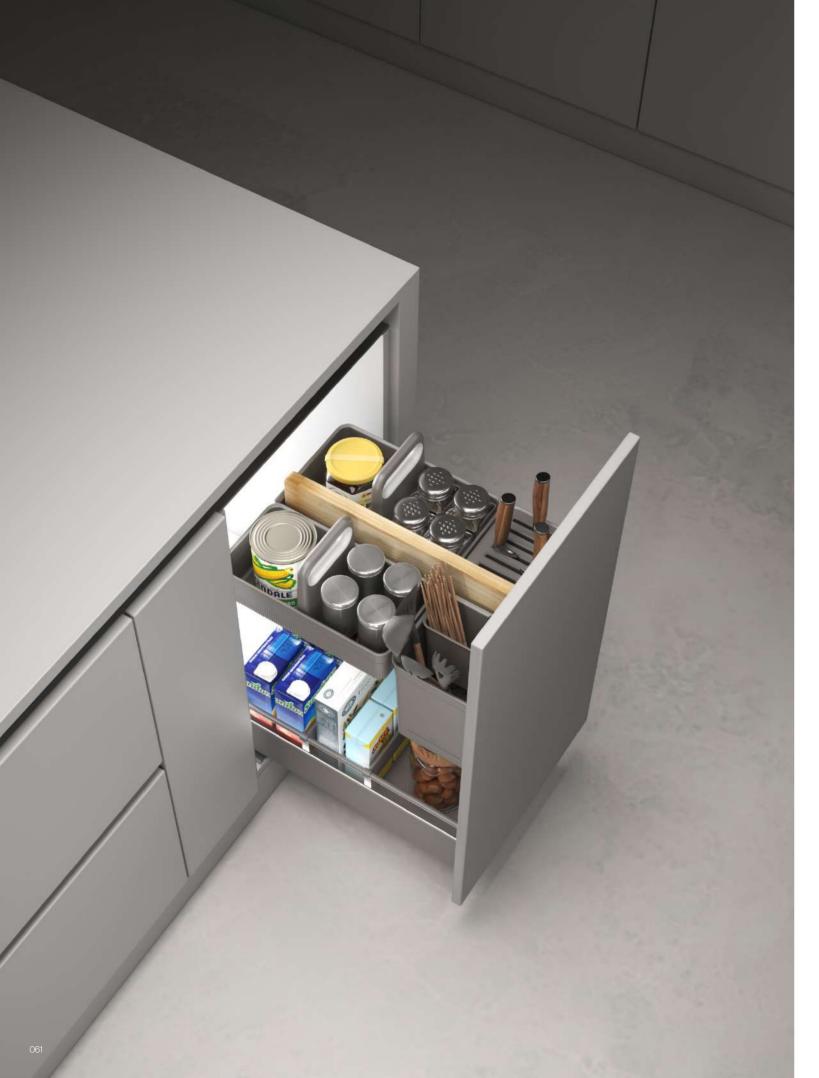

#### MONA Three Sides Basket-W/ Dish Rack

→ FEATURES Clip-on slow motion concealed slides Innovation design with stripes

• For pots,big plates and plastic holders etc, Portable and easy to carry dish rack

- Optional for extra LED
- Color: Gun grey

Special high-end bottom anti slip design by Unihopper. The components can be easily taken out, together with aluminum dividers to DIY the storage areas just for you.