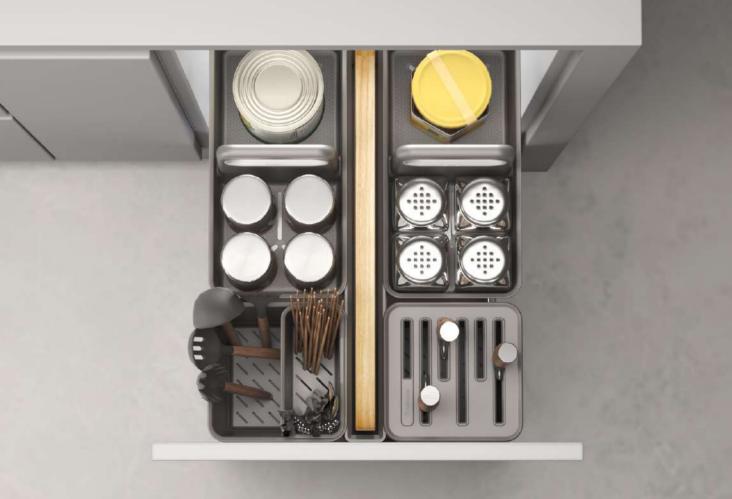

## CLOSING GLASS SWIVEL PULL-OUT BASKET

022

SYNCHRONIZED STRUCTURE BRINGS YOU EASY STORAGE AND SMOOTH OPENING. HEAVY DUTY SLIDE, WITH MORE LARGER LOADING CAPACITY, STORAGE KITCHEN STUFFS AS POSSIBLE AS YOU CAN.

### MONA SOFT CLOSING GLASS SWIVEL PULL-OUT BASKET

THE PERFECT COMBINATION OF BEAUTY AND STORAGE HIGHLIGHTS YOUR KITCHEN LIFE.

### MONA Soft Closing Glass Swivel Pull-out Basket

 Perfect connection between basket and door coft closing
 Clear classification, more storage space, convenient and smooth operation → FEATURES Innovation design with stripes • Flat glass basket and heavy duty slide