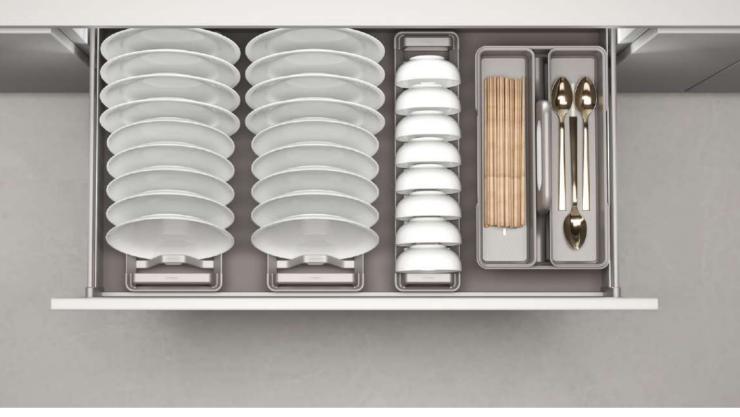

### MONA THREE SIDES BASKET-W/ DISH RACK

A portable and easy to carry dish rack offer you a more convenient and flexible life.

## MONA THREE SIDES BASKET-W/ DISH RACI

A portable and easy to carry dish rack offer you a more convenient and flexible life

#### MONA Three Sides Basket-W/ Dish Rack

→ FEATURES Clip-on slow motion concealed slides Innovation design with stripes

• For pots,big plates and plastic holders etc, Portable and easy to carry dish rack