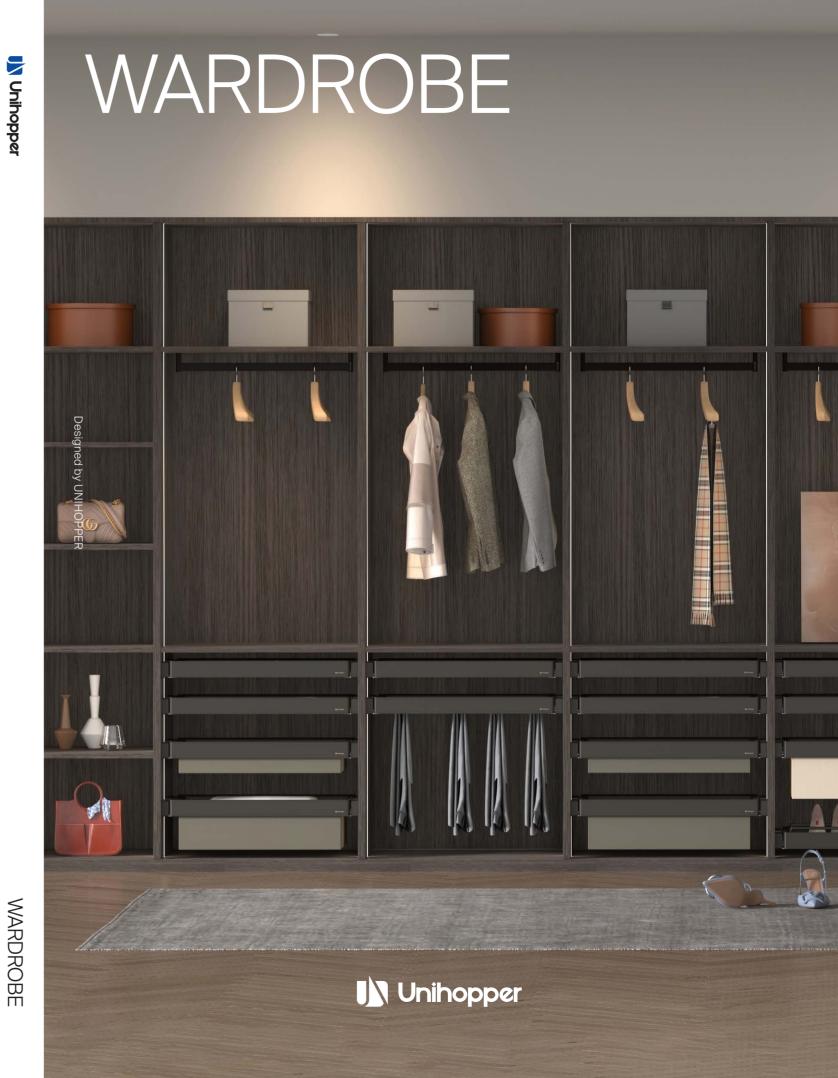

# THE LAYOUT OF UNIHOPPER ALL OVER THE WORLD

MONIKA STORAGE SYSTEM

NOBILITY IS NOT MATERIAL LUXURY, BUT A REFINED ATTITUDE TO LIFE.

# MONIKA STORAGE SYSTEM

MONIKA COMBINES ELEGANCE WITH PRAGMATISM TO MEET ALL EXPECTATIONS OF QUALITY LIFE AND IS THE WAY WE HAVE LONG LOOKED FORWARD TO IT.

MONIKA / Leather multifunctional storage box

MONIKA / Leather flat storage box

# The beauty of orderliness.

"It feels like a luxury touch", the elegant design is not restricted by any times and tide, but makes your wardrobe full of charming.

MONIKA /
Leather underware storage box

THE LEATHER STORAGE BOX KEEPS YOUR UNDERWEAR A PERFECT STORAGE.

STORAGE SYSTEM UNIHOPPER

LIFE HAS A THOUSAND KINDS OF ATTITUDE.

WARDROBE

MONIKA / Trousers rack

MONIKA / Trousers rack

STORAGE SYSTEM UNIHOPPER

MULTI-FUNCTIONAL AND CABINET-STYLED DESIGN IS UTILITY TO MAKE GOOD USE OF THE WARDROBE SPACE.

MONIKA / Leather storage bag

WARDROBE

MONIKA / Laundry bag

UNIHOPPER

MONIKA / Shoes rack

WARDROBE STORAGE SYSTEM UNIHOPPER