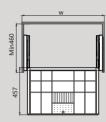

# MONIKA LEATHER MULTIFUNCTIONAL STORAGE BOX

| MODEL          | CABINET<br>W (mm) | WIDTH x DEPTH x HEIGHT (mm) With slides |
|----------------|-------------------|-----------------------------------------|
| WS4184S.060.GG | 600               | 562~582x457x67                          |
| WS4184S.070.GG | 700               | 662~682x457x67                          |
| WS4184S.080.GG | 800               | 762~782x457x67                          |
| WS4184S.090.GG | 900               | 862~882x457x67                          |

# MONIKA LEATHER UNDERWARE STORAGE BOX

| MODEL          | CABINET<br>W (mm) | WIDTH x DEPTH x HEIGHT (mm)<br>With slides |
|----------------|-------------------|--------------------------------------------|
| WS4186S.060.GG | 600               | 562~582x457x124                            |
| WS4186S.070.GG | 700               | 662~682x457x124                            |
| WS4186S.080.GG | 800               | 762~782x457x124                            |
| WS4186S.090.GG | 900               | 862~882x457x124                            |

# MONIKA LEATHER FLAT STORAGE BOX

| MODEL          | CABINET<br>W (mm) | WIDTH x DEPTH x HEIGHT (mm)<br>With slides |
|----------------|-------------------|--------------------------------------------|
| WS4183S.060.GG | 600               | 562~582x457x67                             |
| WS4183S.070.GG | 700               | 662~682x457x67                             |
| WS4183S.080.GG | 800               | 762~782x457x67                             |
| WS4183S.090.GG | 900               | 862~882x457x67                             |

# MONIKA TROUSERS RACK

| MODEL          | CABINET<br>W (mm) | WIDTH x DEPTH x HEIGHT (mm)<br>With slides |
|----------------|-------------------|--------------------------------------------|
| WS4185S.060.GG | 600               | 562~582x457x67                             |
| WS4185S.070.GG | 700               | 662~682x457x67                             |
| WS4185S.080.GG | 800               | 762~782x457x67                             |
| WS4185S.090.GG | 900               | 862~882x457x67                             |

# MONIKA LAUNDRY BAG

| MODEL          | CABINET<br>W (mm) | WIDTH x DEPTH x HEIGHT (mm)<br>With slides |
|----------------|-------------------|--------------------------------------------|
| WS4188S.060.GG | 600               | 562~582x457x224                            |
| WS4188S.070.GG | 700               | 662~682x457x224                            |
| WS4188S.080.GG | 800               | 762~782x457x224                            |
| WS4188S.090.GG | 900               | 862~882x457x224                            |

# MONIKA LEATHER STORAGE BAG

| MODEL          | CABINET<br>W (mm) | WIDTH x DEPTH x HEIGHT (mm)<br>With slides |
|----------------|-------------------|--------------------------------------------|
| WS4187S.060.GG | 600               | 562~582x457x196                            |
| WS4187S.070.GG | 700               | 662~682x457x196                            |
| WS4187S.080.GG | 800               | 762~782x457x196                            |
| WS4187S.090.GG | 900               | 862~882x457x196                            |

# MONIKA SHOES RACK

| MODEL          | CABINET<br>W (mm) | WIDTH x DEPTH x HEIGHT (mm) With slides |
|----------------|-------------------|-----------------------------------------|
| WS4189S.060.GG | 600               | 562~582x457x80                          |
| WS4189S.070.GG | 700               | 662~682x457x80                          |
| WS4189S.080.GG | 800               | 762~782x457x80                          |
| WS4189S.090.GG | 900               | 862~882x457x80                          |