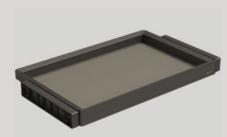

# MONIKA LEATHER FLAT STORAGE BOX

| MODEL          | CABINET<br>W (mm) | WIDTH x DEPTH x HEIGHT (mm)<br>With slides |
|----------------|-------------------|--------------------------------------------|
| WS4183S.060.GG | 600               | 562~582x457x67                             |
| WS4183S.070.GG | 700               | 662~682x457x67                             |
| WS4183S.080.GG | 800               | 762~782x457x67                             |
| WS4183S.090.GG | 900               | 862~882x457x67                             |