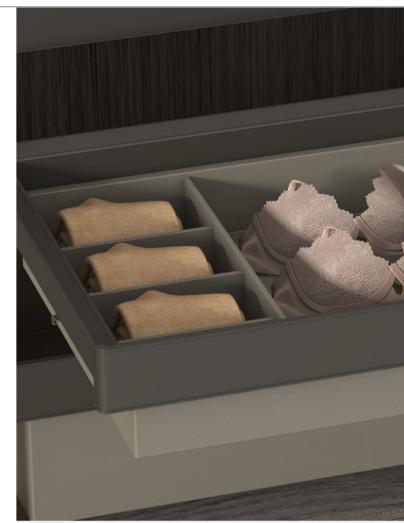

# The beauty of orderliness.

"It feels like a luxury touch", the elegant design is not restricted by any times and tide, but makes your wardrobe full of charming.

MONIKA /
Leather underware storage box

THE LEATHER STORAGE BOX KEEPS YOUR UNDERWEAR A PERFECT STORAGE.

# MONIKA LEATHER UNDERWARE STORAGE BOX

| MODEL          | CABINET<br>W (mm) | WIDTH x DEPTH x HEIGHT (mm)<br>With slides |
|----------------|-------------------|--------------------------------------------|
| WS4186S.060.GG | 600               | 562~582x457x124                            |
| WS4186S.070.GG | 700               | 662~682x457x124                            |
| WS4186S.080.GG | 800               | 762~782x457x124                            |
| WS4186S.090.GG | 900               | 862~882x457x124                            |