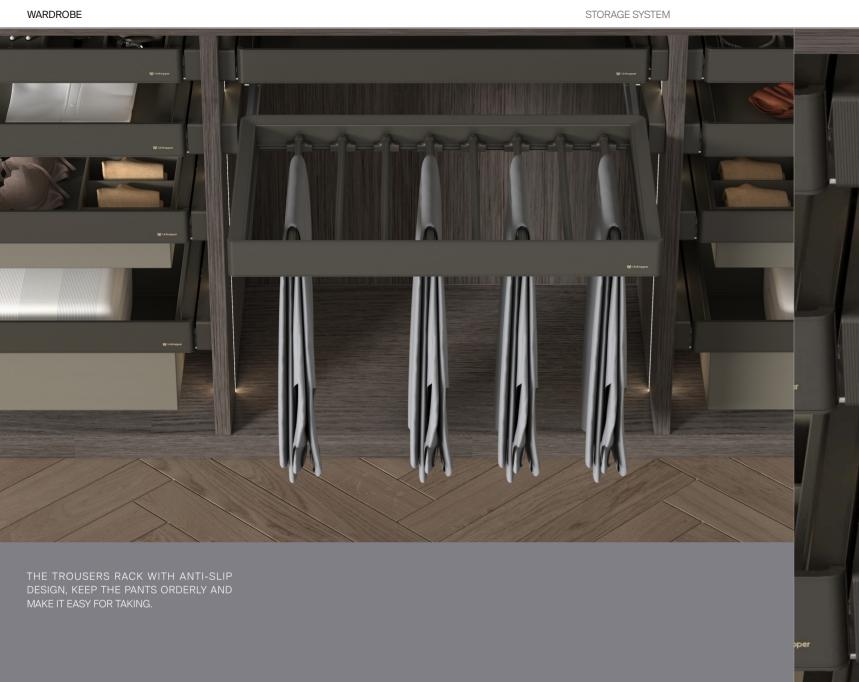

STORAGE SYSTEM UNIHOPPER

LIFE HAS A THOUSAND KINDS OF ATTITUDE.

WARDROBE

MONIKA / Trousers rack

MONIKA / Trousers rack

STORAGE SYSTEM UNIHOPPER

MULTI-FUNCTIONAL AND CABINET-STYLED DESIGN IS UTILITY TO MAKE GOOD USE OF THE WARDROBE SPACE.

# MONIKA TROUSERS RACK

| MODEL          | CABINET<br>W (mm) | WIDTH x DEPTH x HEIGHT (mm)<br>With slides |
|----------------|-------------------|--------------------------------------------|
| WS4185S.060.GG | 600               | 562~582x457x67                             |
| WS4185S.070.GG | 700               | 662~682x457x67                             |
| WS4185S.080.GG | 800               | 762~782x457x67                             |
| WS4185S.090.GG | 900               | 862~882x457x67                             |