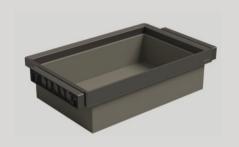

# MONIKA LEATHER MULTIFUNCTIONAL STORAGE BOX

| MODEL          | CABINET<br>W (mm) | WIDTH x DEPTH x HEIGHT (mm) With slides |
|----------------|-------------------|-----------------------------------------|
| WS4184S.060.GG | 600               | 562~582x457x67                          |
| WS4184S.070.GG | 700               | 662~682x457x67                          |
| WS4184S.080.GG | 800               | 762~782x457x67                          |
| WS4184S.090.GG | 900               | 862~882x457x67                          |

# MONIKA LEATHER FLAT STORAGE BOX

| MODEL          | CABINET<br>W (mm) | WIDTH x DEPTH x HEIGHT (mm)<br>With slides |
|----------------|-------------------|--------------------------------------------|
| WS4183S.060.GG | 600               | 562~582x457x67                             |
| WS4183S.070.GG | 700               | 662~682x457x67                             |
| WS4183S.080.GG | 800               | 762~782x457x67                             |
| WS4183S.090.GG | 900               | 862~882x457x67                             |