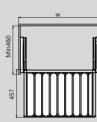

# MONIKA TROUSERS RACK

| MODEL          | CABINET<br>W (mm) | WIDTH x DEPTH x HEIGHT (mm)<br>With slides |
|----------------|-------------------|--------------------------------------------|
| WS4185S.060.GG | 600               | 562~582x457x67                             |
| WS4185S.070.GG | 700               | 662~682x457x67                             |
| WS4185S.080.GG | 800               | 762~782x457x67                             |
| WS4185S.090.GG | 900               | 862~882x457x67                             |