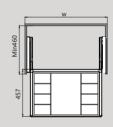

# MONIKA LEATHER MULTIFUNCTIONAL STORAGE BOX

| MODEL          | CABINET<br>W (mm) | WIDTH x DEPTH x HEIGHT (mm) With slides |
|----------------|-------------------|-----------------------------------------|
| WS4184S.060.GG | 600               | 562~582x457x67                          |
| WS4184S.070.GG | 700               | 662~682x457x67                          |
| WS4184S.080.GG | 800               | 762~782x457x67                          |
| WS4184S.090.GG | 900               | 862~882x457x67                          |

# MONIKA LEATHER UNDERWARE STORAGE BOX

| MODEL          | CABINET<br>W (mm) | WIDTH x DEPTH x HEIGHT (mm)<br>With slides |
|----------------|-------------------|--------------------------------------------|
| WS4186S.060.GG | 600               | 562~582x457x124                            |
| WS4186S.070.GG | 700               | 662~682x457x124                            |
| WS4186S.080.GG | 800               | 762~782x457x124                            |
| WS4186S.090.GG | 900               | 862~882x457x124                            |

# MONIKA LEATHER FLAT STORAGE BOX

| MODEL          | CABINET<br>W (mm) | WIDTH x DEPTH x HEIGHT (mm)<br>With slides |
|----------------|-------------------|--------------------------------------------|
| WS4183S.060.GG | 600               | 562~582x457x67                             |
| WS4183S.070.GG | 700               | 662~682x457x67                             |
| WS4183S.080.GG | 800               | 762~782x457x67                             |
| WS4183S.090.GG | 900               | 862~882x457x67                             |

# MONIKA TROUSERS RACK

| MODEL          | CABINET<br>W (mm) | WIDTH x DEPTH x HEIGHT (mm)<br>With slides |
|----------------|-------------------|--------------------------------------------|
| WS4185S.060.GG | 600               | 562~582x457x67                             |
| WS4185S.070.GG | 700               | 662~682x457x67                             |
| WS4185S.080.GG | 800               | 762~782x457x67                             |
| WS4185S.090.GG | 900               | 862~882x457x67                             |