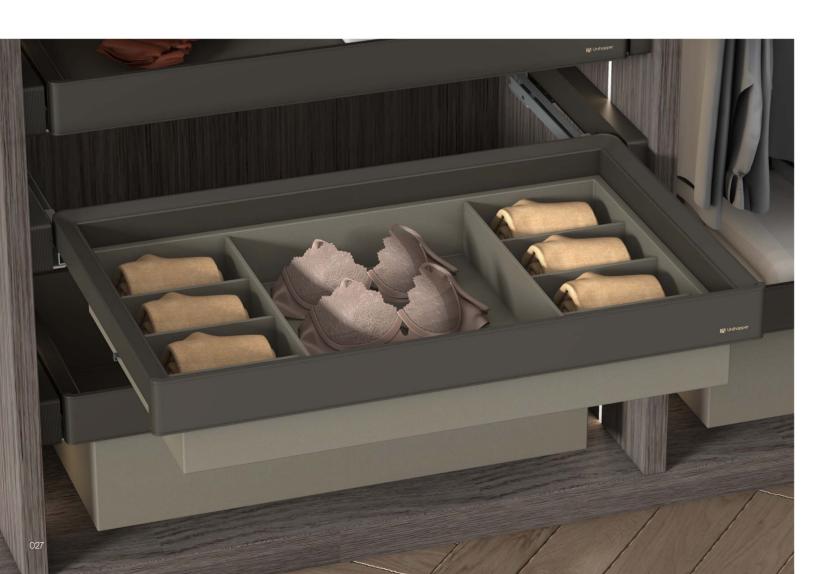

# The beauty of orderliness.

"It feels like a luxury touch", the elegant design is not restricted by any times and tide, but makes your wardrobe full of charming.

MONIKA /
Leather underware storage box

THE LEATHER STORAGE BOX KEEPS YOUR UNDERWEAR A PERFECT STORAGE.

# MONIKA LEATHER UNDERWARE STORAGE BOX

| MODEL          | CABINET<br>W (mm) | WIDTH x DEPTH x HEIGHT (mm)<br>With slides |
|----------------|-------------------|--------------------------------------------|
| WS4186S.060.GG | 600               | 562~582x457x124                            |
| WS4186S.070.GG | 700               | 662~682x457x124                            |
| WS4186S.080.GG | 800               | 762~782x457x124                            |
| WS4186S.090.GG | 900               | 862~882x457x124                            |