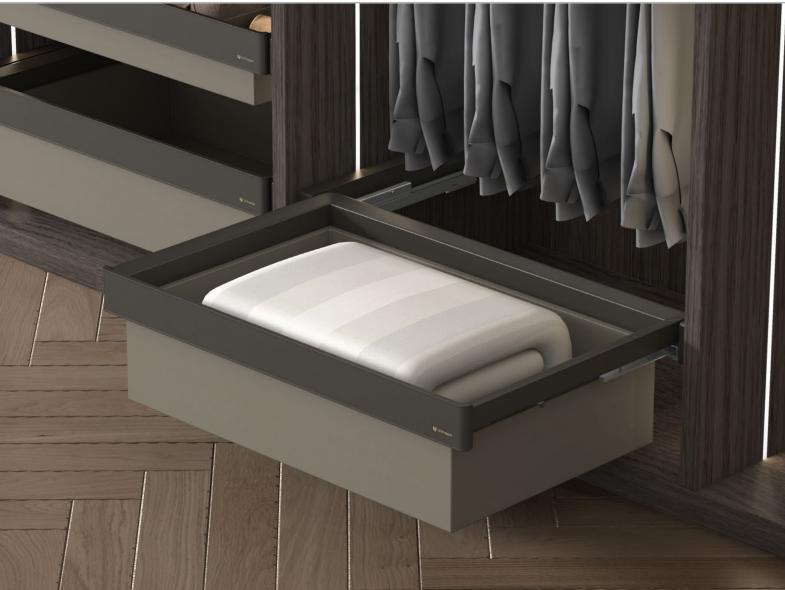

# MONIKA STORAGE SYSTEM

MONIKA COMBINES ELEGANCE WITH PRAGMATISM TO MEET ALL EXPECTATIONS OF QUALITY LIFE AND IS THE WAY WE HAVE LONG LOOKED FORWARD TO IT.

MONIKA / Leather multifunctional storage box

MONIKA / Leather flat storage box

# MONIKA LEATHER MULTIFUNCTIONAL STORAGE BOX

| MODEL          | CABINET<br>W (mm) | WIDTH x DEPTH x HEIGHT (mm) With slides |
|----------------|-------------------|-----------------------------------------|
| WS4184S.060.GG | 600               | 562~582x457x67                          |
| WS4184S.070.GG | 700               | 662~682x457x67                          |
| WS4184S.080.GG | 800               | 762~782x457x67                          |
| WS4184S.090.GG | 900               | 862~882x457x67                          |

# MONIKA LEATHER FLAT STORAGE BOX

| MODEL          | CABINET<br>W (mm) | WIDTH x DEPTH x HEIGHT (mm)<br>With slides |
|----------------|-------------------|--------------------------------------------|
| WS4183S.060.GG | 600               | 562~582x457x67                             |
| WS4183S.070.GG | 700               | 662~682x457x67                             |
| WS4183S.080.GG | 800               | 762~782x457x67                             |
| WS4183S.090.GG | 900               | 862~882x457x67                             |