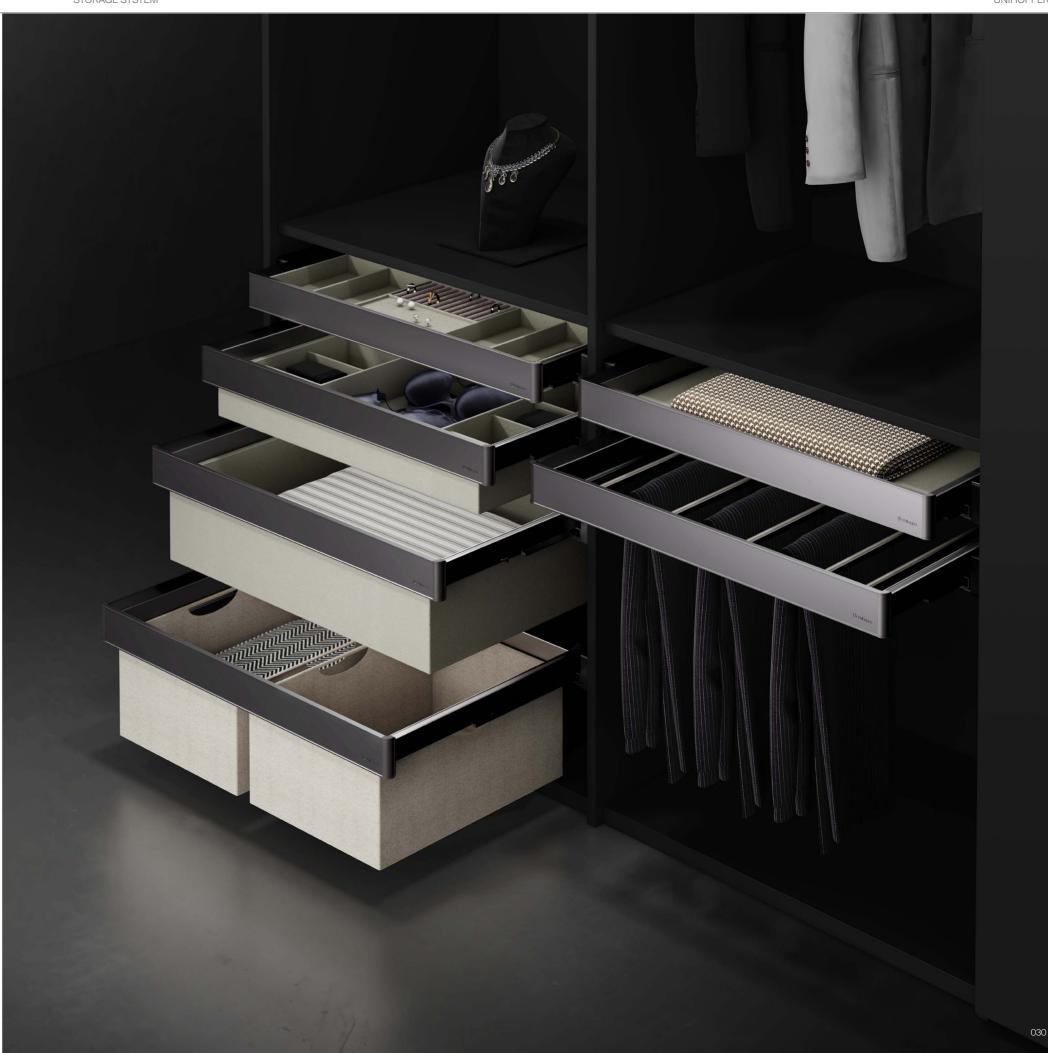

STORAGE SYSTEM UNIHOPPER

LIFE HAS A THOUSAND KINDS OF ATTITUDE.

WARDROBE

MONIKA / Trousers rack

MONIKA / Trousers rack

STORAGE SYSTEM UNIHOPPER

MULTI-FUNCTIONAL AND CABINET-STYLED DESIGN IS UTILITY TO MAKE GOOD USE OF THE WARDROBE SPACE.

MONIKA / Leather storage bag

WARDROBE

MONIKA / Laundry bag

UNIHOPPER

MONIKA / Shoes rack

WARDROBE STORAGE SYSTEM UNIHOPPER