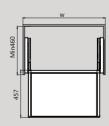

# MONIKA LEATHER MULTIFUNCTIONAL STORAGE BOX

| MODEL          | CABINET<br>W (mm) | WIDTH x DEPTH x HEIGHT (mm) With slides |
|----------------|-------------------|-----------------------------------------|
| WS4184S.060.GG | 600               | 562~582x457x67                          |
| WS4184S.070.GG | 700               | 662~682x457x67                          |
| WS4184S.080.GG | 800               | 762~782x457x67                          |
| WS4184S.090.GG | 900               | 862~882x457x67                          |

# MONIKA LEATHER UNDERWARE STORAGE BOX

| MODEL          | CABINET<br>W (mm) | WIDTH x DEPTH x HEIGHT (mm)<br>With slides |
|----------------|-------------------|--------------------------------------------|
| WS4186S.060.GG | 600               | 562~582x457x124                            |
| WS4186S.070.GG | 700               | 662~682x457x124                            |
| WS4186S.080.GG | 800               | 762~782x457x124                            |
| WS4186S.090.GG | 900               | 862~882x457x124                            |

# MONIKA LEATHER FLAT STORAGE BOX

| MODEL          | CABINET<br>W (mm) | WIDTH x DEPTH x HEIGHT (mm)<br>With slides |
|----------------|-------------------|--------------------------------------------|
| WS4183S.060.GG | 600               | 562~582x457x67                             |
| WS4183S.070.GG | 700               | 662~682x457x67                             |
| WS4183S.080.GG | 800               | 762~782x457x67                             |
| WS4183S.090.GG | 900               | 862~882x457x67                             |

# MONIKA TROUSERS RACK

| MODEL          | CABINET<br>W (mm) | WIDTH x DEPTH x HEIGHT (mm)<br>With slides |
|----------------|-------------------|--------------------------------------------|
| WS4185S.060.GG | 600               | 562~582x457x67                             |
| WS4185S.070.GG | 700               | 662~682x457x67                             |
| WS4185S.080.GG | 800               | 762~782x457x67                             |
| WS4185S.090.GG | 900               | 862~882x457x67                             |