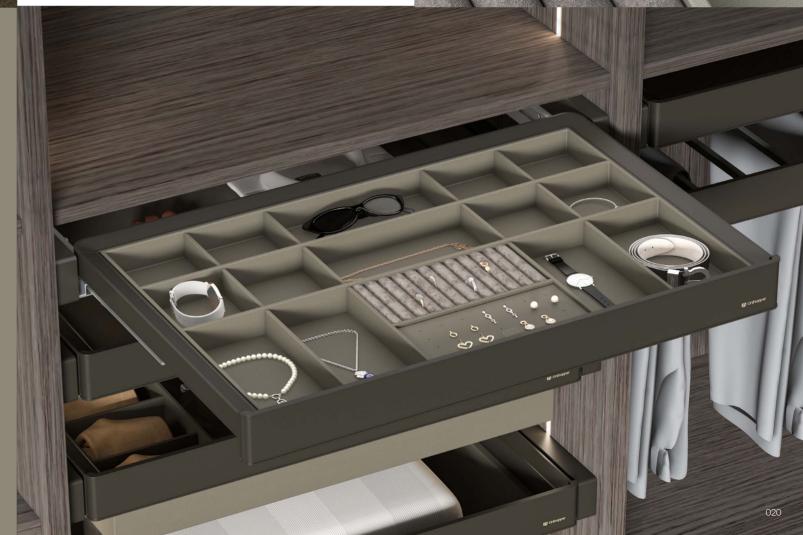

# THE LAYOUT OF UNIHOPPER ALL OVER THE WORLD

MONIKA STORAGE SYSTEM

NOBILITY IS NOT MATERIAL LUXURY, BUT A REFINED ATTITUDE TO LIFE.

# MONIKA STORAGE SYSTEM

MONIKA COMBINES ELEGANCE WITH PRAGMATISM TO MEET ALL EXPECTATIONS OF QUALITY LIFE AND IS THE WAY WE HAVE LONG LOOKED FORWARD TO IT.

MONIKA / Leather multifunctional storage box

MONIKA / Leather flat storage box