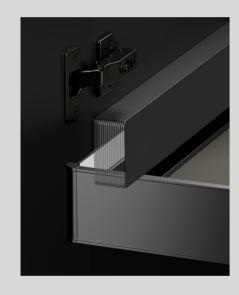

# → FEATURES

- Easy clip on way, free from most of the hinges
- The upgrade to Gun Grey color, adding the metallic to the whole product. Arc edge design, displaying the beauty of industrial design
- Color: Gun Grey