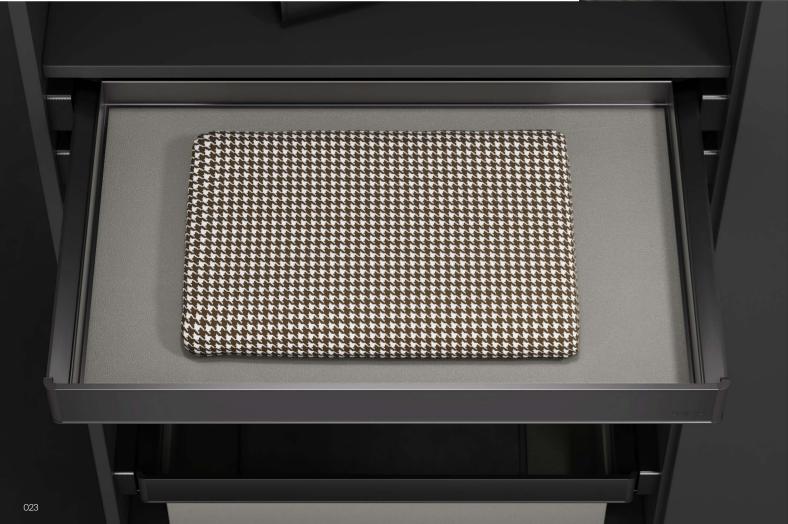

# The beauty of orderliness.

"It feels like a luxury touch", the elegant design is not restricted by any times and tide, but makes your wardrobe full of charming.

MONIKA /
Leather underware storage box

THE LEATHER STORAGE BOX KEEPS YOUR UNDERWEAR A PERFECT STORAGE.

# MONIKA LEATHER FLAT STORAGE BOX

| MODEL          | CABINET<br>W (mm) | WIDTH x DEPTH x HEIGHT (mm)<br>With slides |
|----------------|-------------------|--------------------------------------------|
| WS4183S.060.GG | 600               | 562~582x457x67                             |
| WS4183S.070.GG | 700               | 662~682x457x67                             |
| WS4183S.080.GG | 800               | 762~782x457x67                             |
| WS4183S.090.GG | 900               | 862~882x457x67                             |