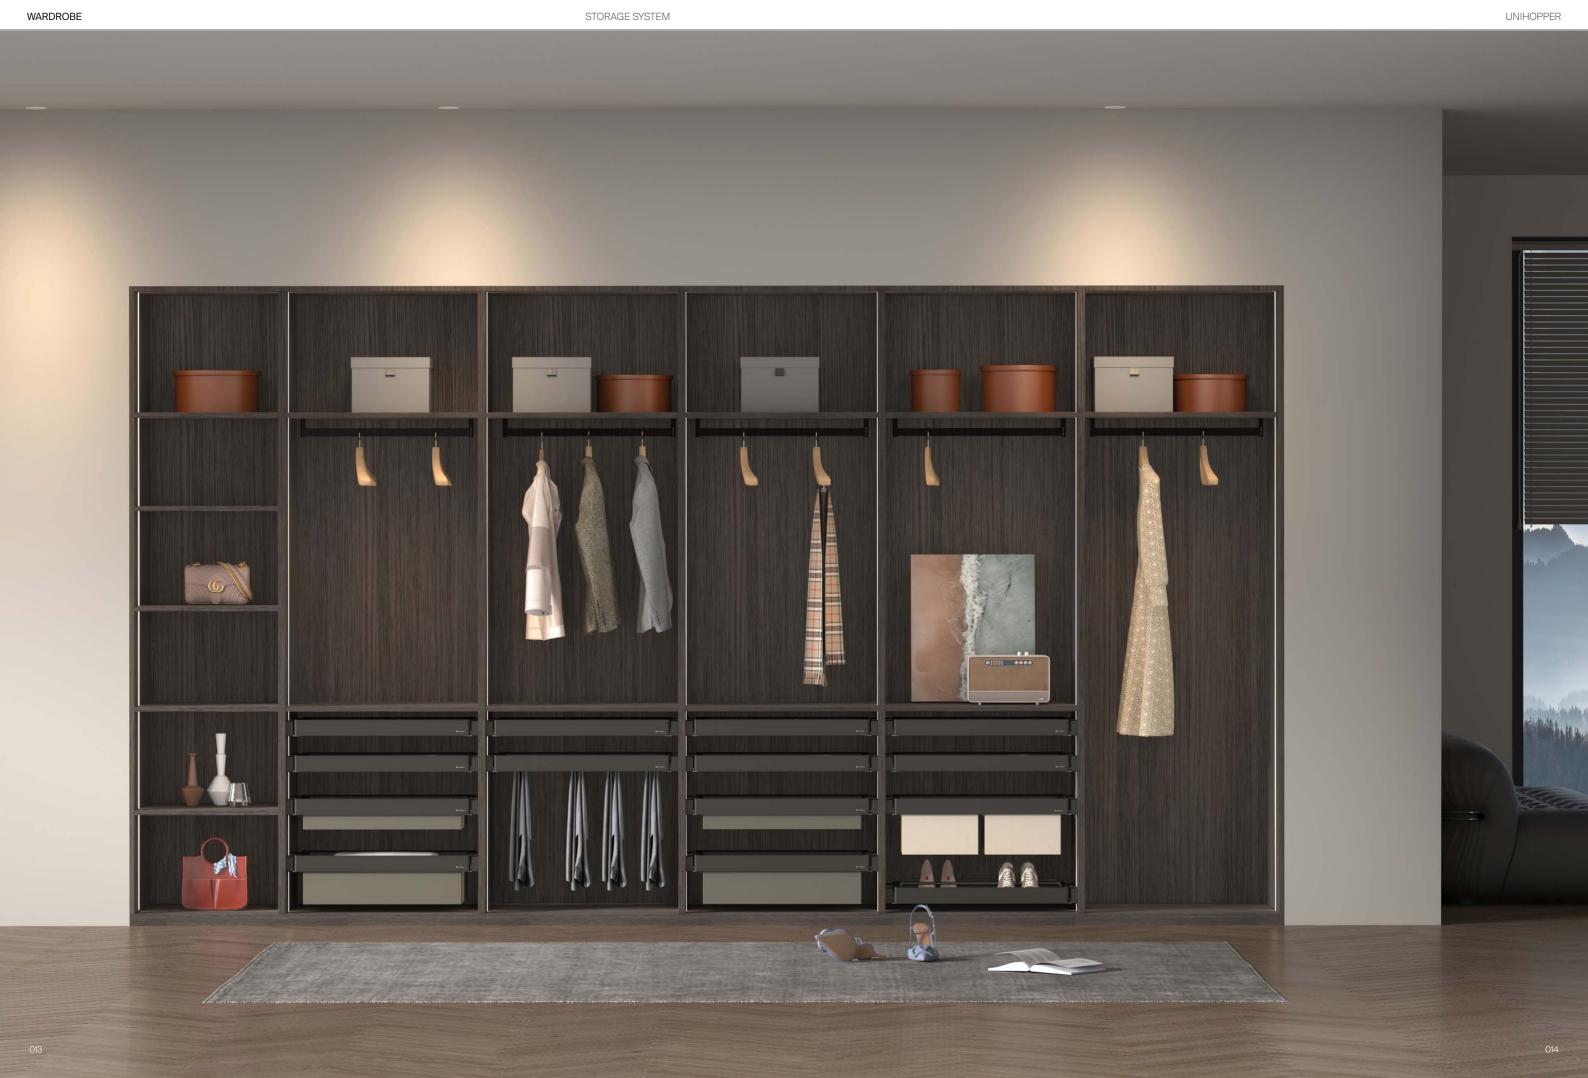

STORAGE SYSTEM UNIHOPPER

LIFE HAS A THOUSAND KINDS OF ATTITUDE.

WARDROBE

MONIKA / Trousers rack

MONIKA / Trousers rack

STORAGE SYSTEM UNIHOPPER

MULTI-FUNCTIONAL AND CABINET-STYLED DESIGN IS UTILITY TO MAKE GOOD USE OF THE WARDROBE SPACE.

MONIKA / Leather storage bag

WARDROBE

MONIKA / Laundry bag

UNIHOPPER

MONIKA / Shoes rack

WARDROBE STORAGE SYSTEM UNIHOPPER

WARDROBE STORAGE SYSTEM UNIHOPPER