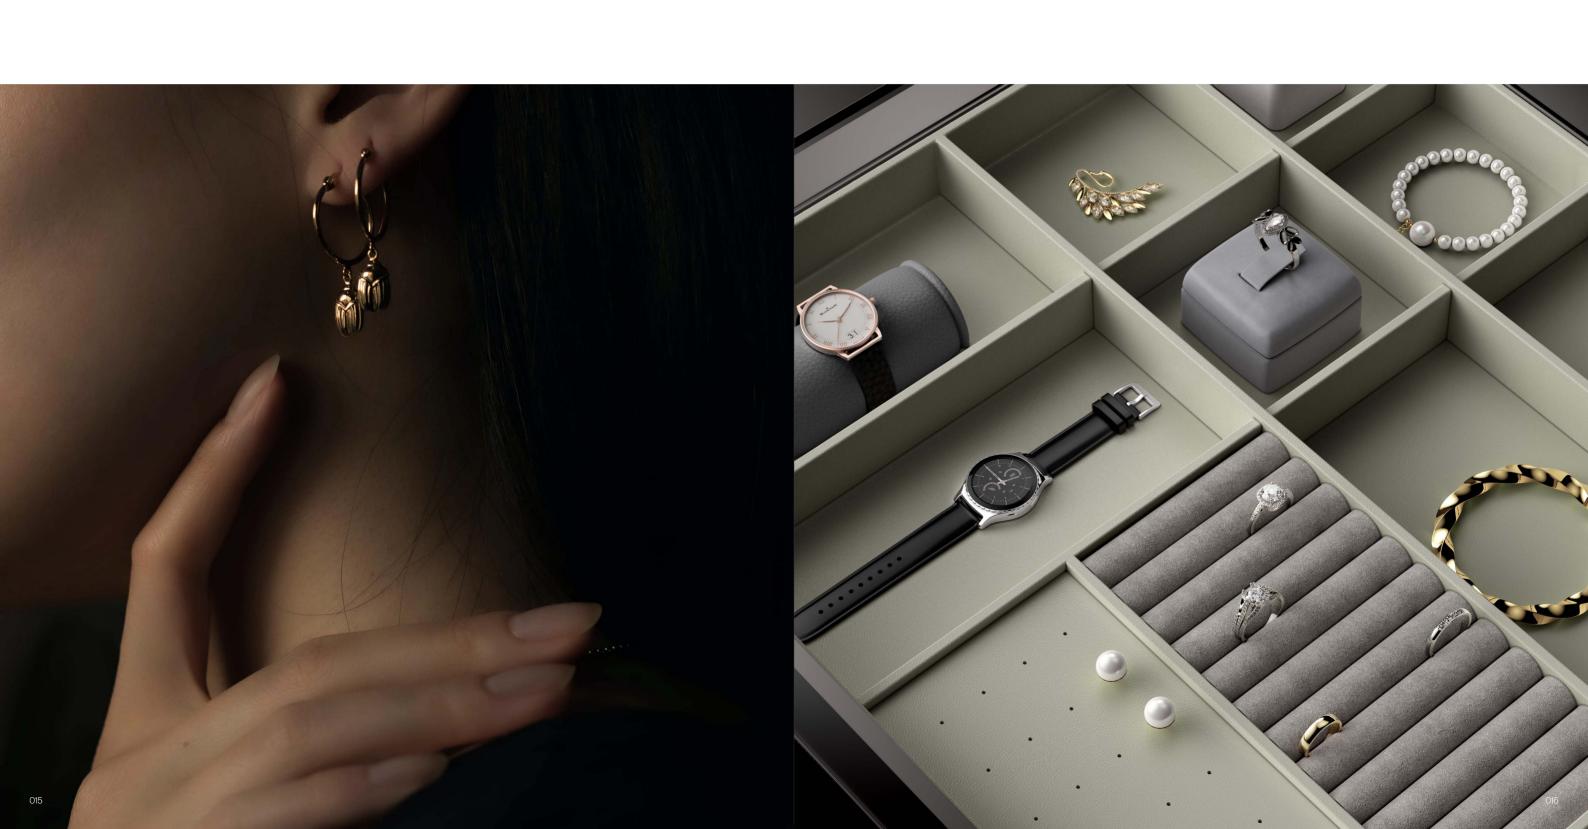

# The beauty of orderliness.

"It feels like a luxury touch", the elegant design is not restricted by any times and tide, but makes your wardrobe full of charming.

MONIKA /
Leather underware storage box

THE LEATHER STORAGE BOX KEEPS YOUR UNDERWEAR A PERFECT STORAGE.

MONIKA / Leather storage bag

WARDROBE

MONIKA / Laundry bag

UNIHOPPER

MONIKA / Shoes rack

WARDROBE STORAGE SYSTEM UNIHOPPER