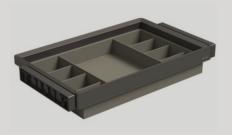

# MONIKA LEATHER MULTIFUNCTIONAL STORAGE BOX

| MODEL          | CABINET<br>W (mm) | WIDTH x DEPTH x HEIGHT (mm) With slides |
|----------------|-------------------|-----------------------------------------|
| WS4184S.060.GG | 600               | 562~582x457x67                          |
| WS4184S.070.GG | 700               | 662~682x457x67                          |
| WS4184S.080.GG | 800               | 762~782x457x67                          |
| WS4184S.090.GG | 900               | 862~882x457x67                          |

# MONIKA LEATHER UNDERWARE STORAGE BOX

| MODEL          | CABINET<br>W (mm) | WIDTH x DEPTH x HEIGHT (mm)<br>With slides |
|----------------|-------------------|--------------------------------------------|
| WS4186S.060.GG | 600               | 562~582x457x124                            |
| WS4186S.070.GG | 700               | 662~682x457x124                            |
| WS4186S.080.GG | 800               | 762~782x457x124                            |
| WS4186S.090.GG | 900               | 862~882x457x124                            |