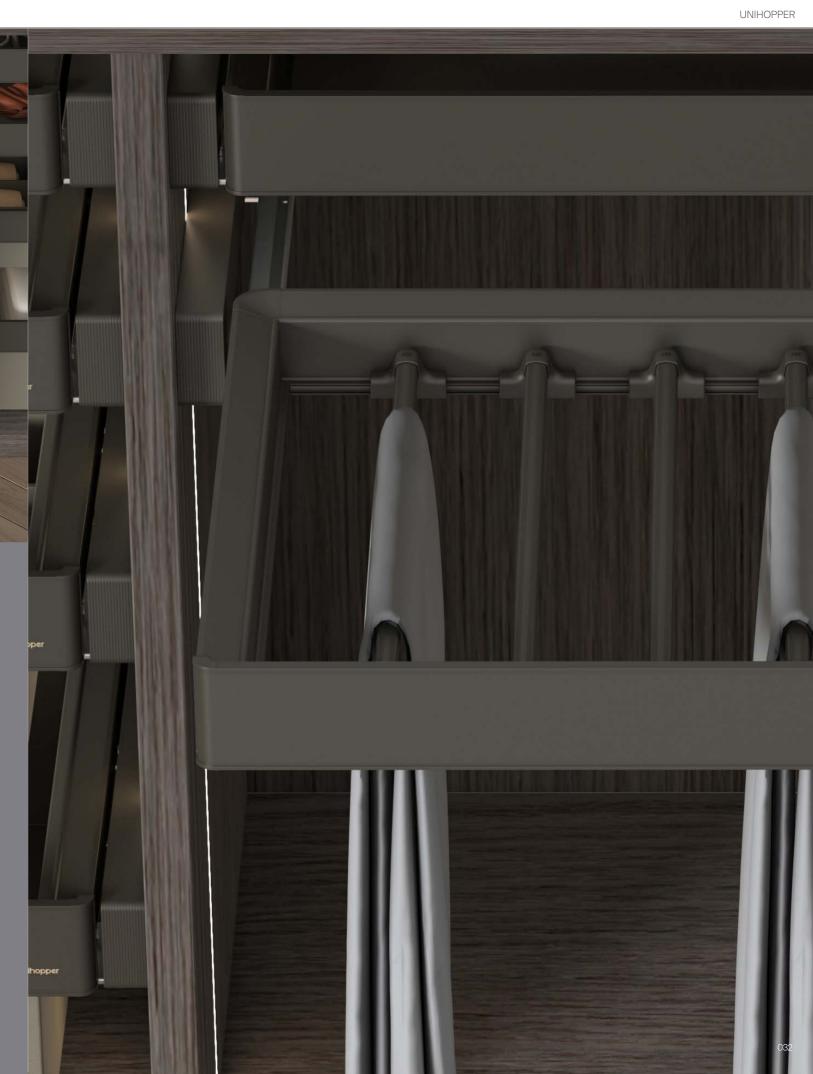

STORAGE SYSTEM UNIHOPPER

LIFE HAS A THOUSAND KINDS OF ATTITUDE.

WARDROBE

MONIKA / Trousers rack

MONIKA / Trousers rack

STORAGE SYSTEM UNIHOPPER

MULTI-FUNCTIONAL AND CABINET-STYLED DESIGN IS UTILITY TO MAKE GOOD USE OF THE WARDROBE SPACE.

# MONIKA TROUSERS RACK

| MODEL          | CABINET<br>W (mm) | WIDTH x DEPTH x HEIGHT (mm)<br>With slides |
|----------------|-------------------|--------------------------------------------|
| WS4185S.060.GG | 600               | 562~582x457x67                             |
| WS4185S.070.GG | 700               | 662~682x457x67                             |
| WS4185S.080.GG | 800               | 762~782x457x67                             |
| WS4185S.090.GG | 900               | 862~882x457x67                             |