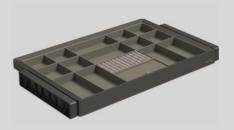

# MONIKA LEATHER MULTIFUNCTIONAL STORAGE BOX

| MODEL          | CABINET<br>W (mm) | WIDTH x DEPTH x HEIGHT (mm) With slides |
|----------------|-------------------|-----------------------------------------|
| WS4184S.060.GG | 600               | 562~582x457x67                          |
| WS4184S.070.GG | 700               | 662~682x457x67                          |
| WS4184S.080.GG | 800               | 762~782x457x67                          |
| WS4184S.090.GG | 900               | 862~882x457x67                          |

# MONIKA LEATHER FLAT STORAGE BOX

| MODEL          | CABINET<br>W (mm) | WIDTH x DEPTH x HEIGHT (mm)<br>With slides |
|----------------|-------------------|--------------------------------------------|
| WS4183S.060.GG | 600               | 562~582x457x67                             |
| WS4183S.070.GG | 700               | 662~682x457x67                             |
| WS4183S.080.GG | 800               | 762~782x457x67                             |
| WS4183S.090.GG | 900               | 862~882x457x67                             |