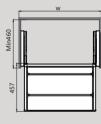

# MONIKA TROUSERS RACK

| MODEL          | CABINET<br>W (mm) | WIDTH x DEPTH x HEIGHT (mm)<br>With slides |
|----------------|-------------------|--------------------------------------------|
| WS4185S.060.GG | 600               | 562~582x457x67                             |
| WS4185S.070.GG | 700               | 662~682x457x67                             |
| WS4185S.080.GG | 800               | 762~782x457x67                             |
| WS4185S.090.GG | 900               | 862~882x457x67                             |