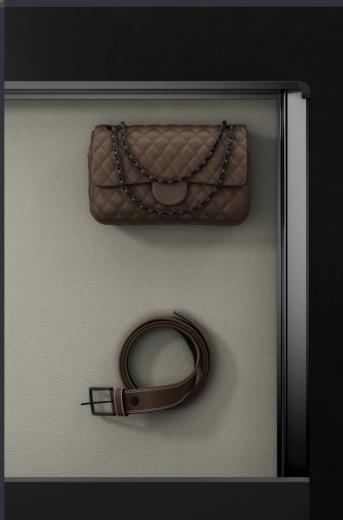

MONIKA / Leather storage bag

WARDROBE

MONIKA / Laundry bag

UNIHOPPER

MONIKA / Shoes rack

WARDROBE STORAGE SYSTEM UNIHOPPER

# MONIKA LEATHER STORAGE BAG

| MODEL          | CABINET<br>W (mm) | WIDTH x DEPTH x HEIGHT (mm)<br>With slides |
|----------------|-------------------|--------------------------------------------|
| WS4187S.060.GG | 600               | 562~582x457x196                            |
| WS4187S.070.GG | 700               | 662~682x457x196                            |
| WS4187S.080.GG | 800               | 762~782x457x196                            |
| WS4187S.090.GG | 900               | 862~882x457x196                            |