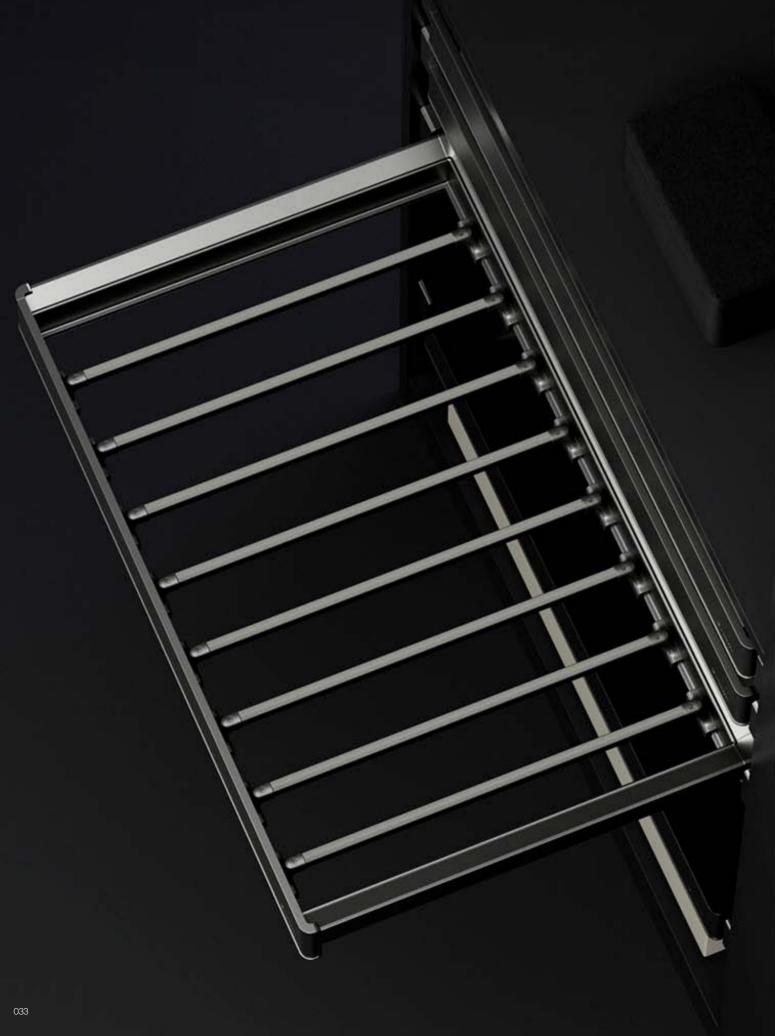

STORAGE SYSTEM UNIHOPPER

LIFE HAS A THOUSAND KINDS OF ATTITUDE.

WARDROBE

MONIKA / Trousers rack

MONIKA / Trousers rack

STORAGE SYSTEM UNIHOPPER

MULTI-FUNCTIONAL AND CABINET-STYLED DESIGN IS UTILITY TO MAKE GOOD USE OF THE WARDROBE SPACE.

# MONIKA TROUSERS RACK

| MODEL          | CABINET<br>W (mm) | WIDTH x DEPTH x HEIGHT (mm)<br>With slides |
|----------------|-------------------|--------------------------------------------|
| WS4185S.060.GG | 600               | 562~582x457x67                             |
| WS4185S.070.GG | 700               | 662~682x457x67                             |
| WS4185S.080.GG | 800               | 762~782x457x67                             |
| WS4185S.090.GG | 900               | 862~882x457x67                             |