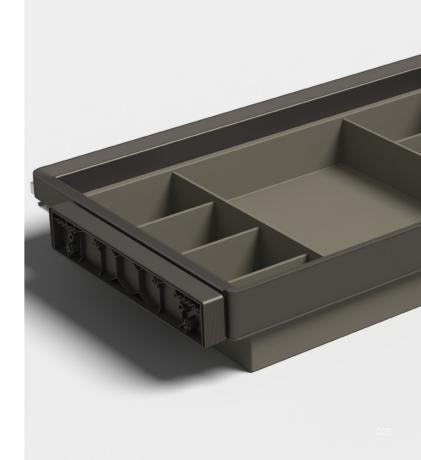

# MONIKA STORAGE SYSTEM

MONIKA COMBINES ELEGANCE WITH PRAGMATISM TO MEET ALL EXPECTATIONS OF QUALITY LIFE AND IS THE WAY WE HAVE LONG LOOKED FORWARD TO IT.

MONIKA / Leather multifunctional storage box

MONIKA / Leather flat storage box

# → FEATURES

- Easy clip on way, free from most of the hinges
- The upgrade to Gun Grey color, adding the metallic to the whole product. Arc edge design, displaying the beauty of industrial design
- Color: Gun Grey