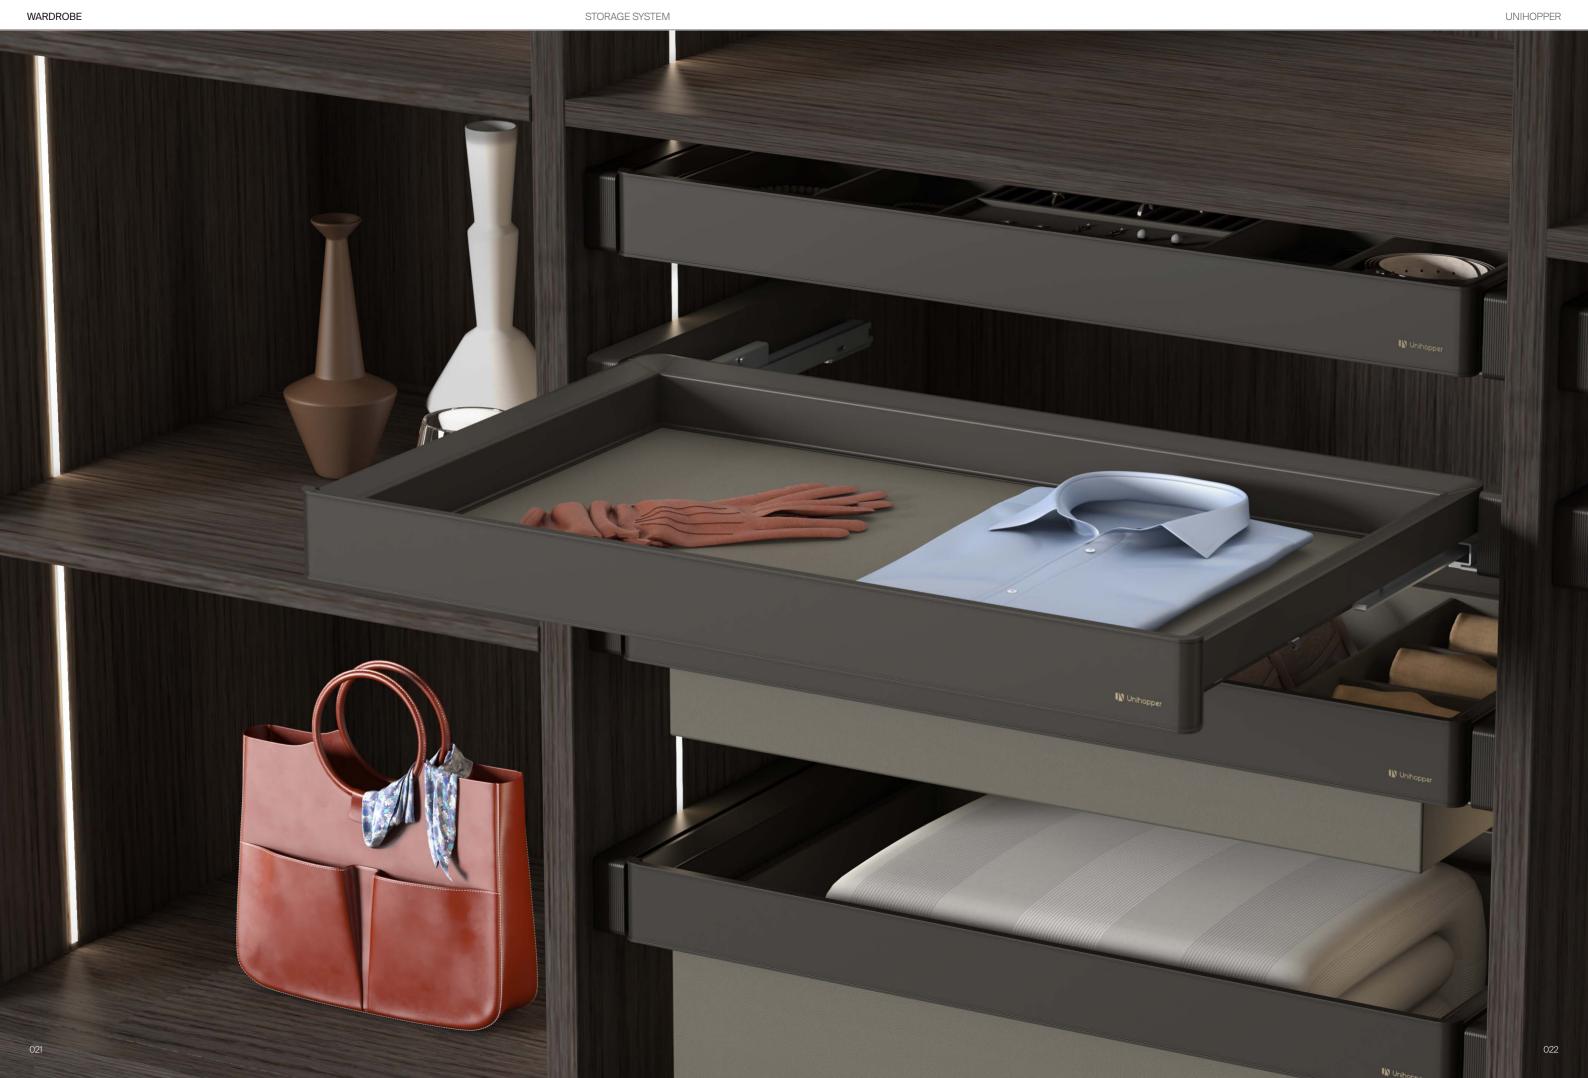

STORAGE SYSTEM UNIHOPPER

LIFE HAS A THOUSAND KINDS OF ATTITUDE.

WARDROBE

MONIKA / Trousers rack

MONIKA / Trousers rack

STORAGE SYSTEM UNIHOPPER

MULTI-FUNCTIONAL AND CABINET-STYLED DESIGN IS UTILITY TO MAKE GOOD USE OF THE WARDROBE SPACE.

MONIKA / Leather storage bag

WARDROBE

MONIKA / Laundry bag

UNIHOPPER

MONIKA / Shoes rack

WARDROBE STORAGE SYSTEM UNIHOPPER