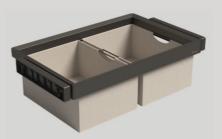

# MONIKA SHOES RACK

| MODEL          | CABINET<br>W (mm) | WIDTH x DEPTH x HEIGHT (mm) With slides |
|----------------|-------------------|-----------------------------------------|
| WS4189S.060.GG | 600               | 562~582x457x80                          |
| WS4189S.070.GG | 700               | 662~682x457x80                          |
| WS4189S.080.GG | 800               | 762~782x457x80                          |
| WS4189S.090.GG | 900               | 862~882x457x80                          |