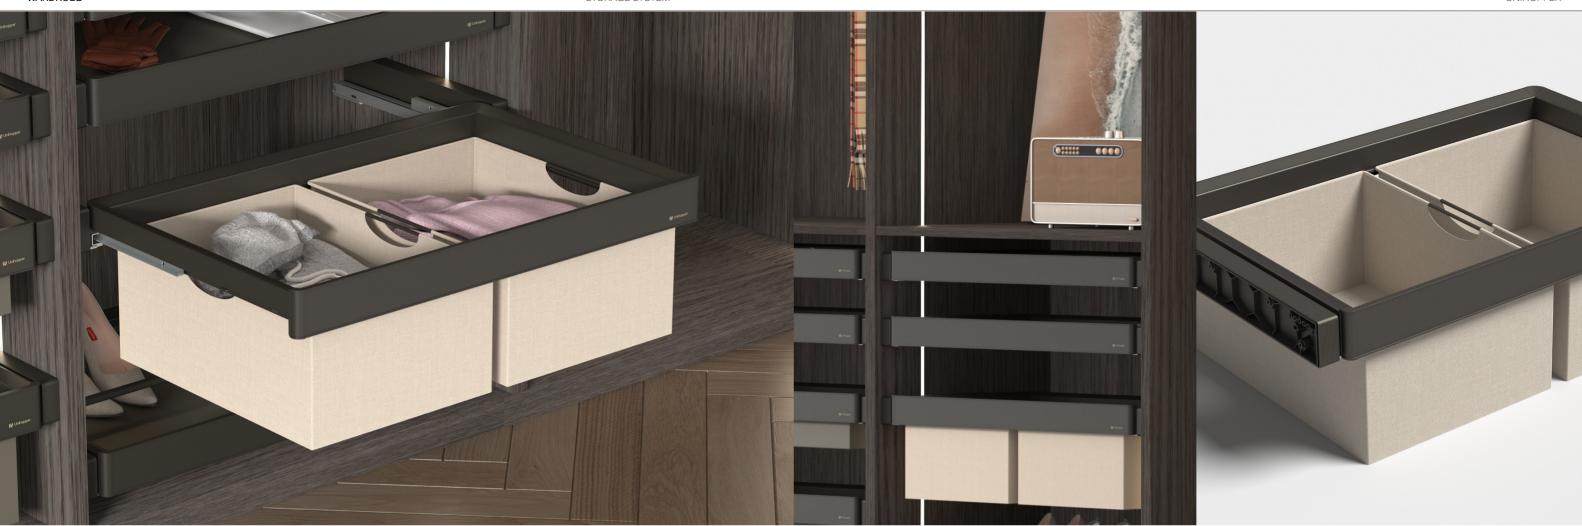

STORAGE SYSTEM UNIHOPPER

LIFE HAS A THOUSAND KINDS OF ATTITUDE.

WARDROBE

MONIKA / Trousers rack

MONIKA / Trousers rack

STORAGE SYSTEM UNIHOPPER

MULTI-FUNCTIONAL AND CABINET-STYLED DESIGN IS UTILITY TO MAKE GOOD USE OF THE WARDROBE SPACE.

MONIKA / Leather storage bag

WARDROBE

MONIKA / Laundry bag

UNIHOPPER

MONIKA / Shoes rack

WARDROBE STORAGE SYSTEM UNIHOPPER