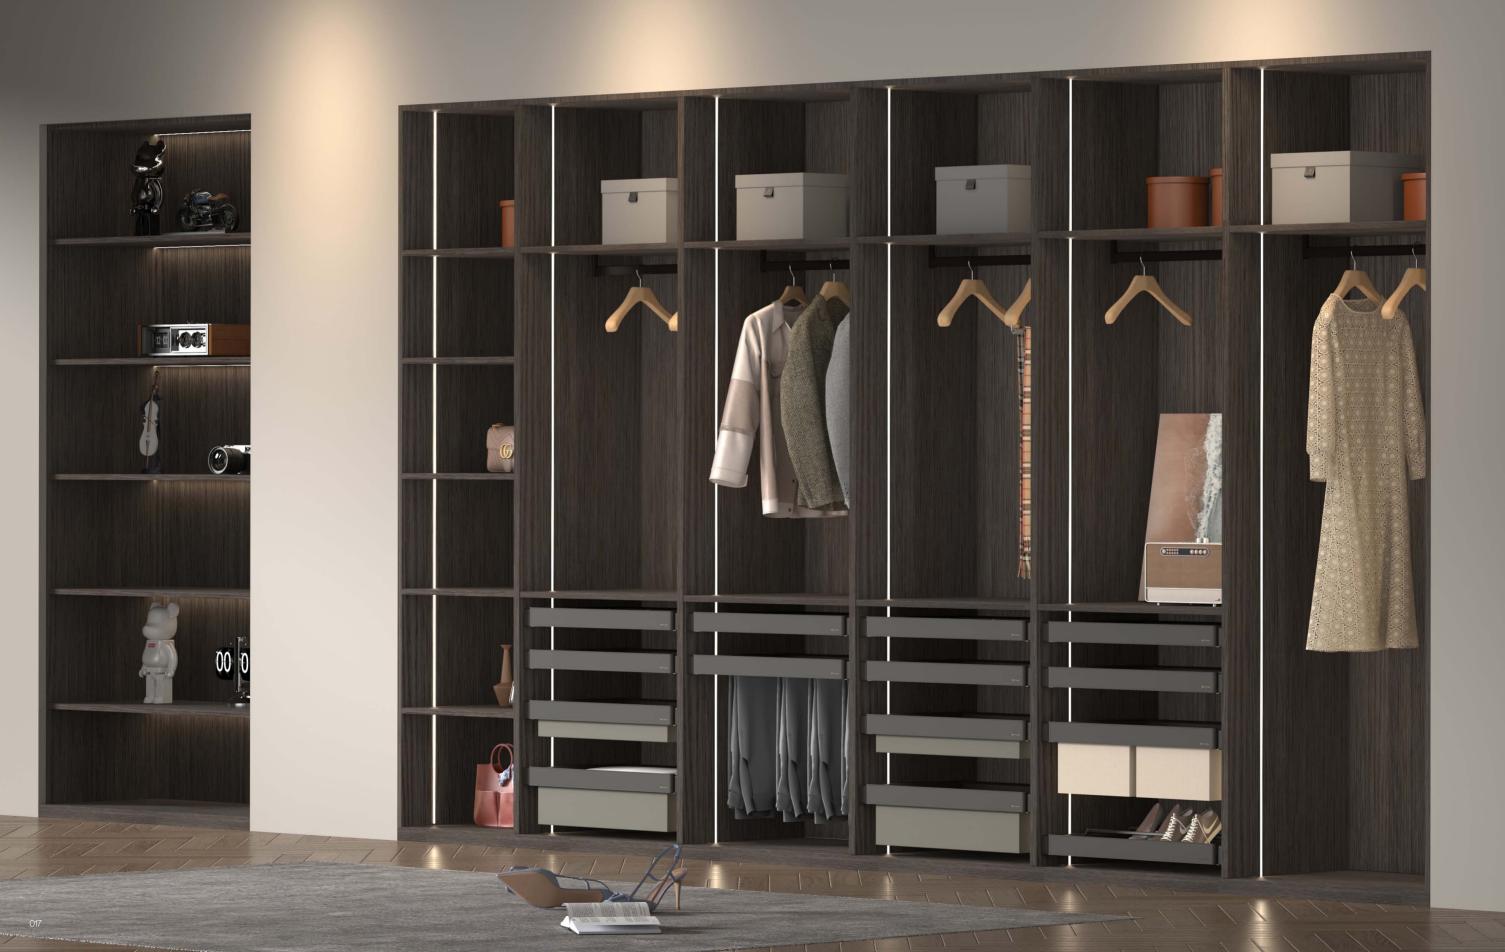

STORAGE SYSTEM UNIHOPPER

LIFE HAS A THOUSAND KINDS OF ATTITUDE.

WARDROBE

MONIKA / Trousers rack

MONIKA / Trousers rack

STORAGE SYSTEM UNIHOPPER

MULTI-FUNCTIONAL AND CABINET-STYLED DESIGN IS UTILITY TO MAKE GOOD USE OF THE WARDROBE SPACE.

MONIKA / Leather storage bag

WARDROBE

MONIKA / Laundry bag

UNIHOPPER

MONIKA / Shoes rack

WARDROBE STORAGE SYSTEM UNIHOPPER

WARDROBE STORAGE SYSTEM UNIHOPPER