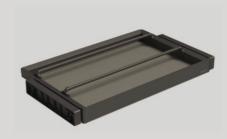

# MONIKA TROUSERS RACK

| MODEL          | CABINET<br>W (mm) | WIDTH x DEPTH x HEIGHT (mm)<br>With slides |
|----------------|-------------------|--------------------------------------------|
| WS4185S.060.GG | 600               | 562~582x457x67                             |
| WS4185S.070.GG | 700               | 662~682x457x67                             |
| WS4185S.080.GG | 800               | 762~782x457x67                             |
| WS4185S.090.GG | 900               | 862~882x457x67                             |