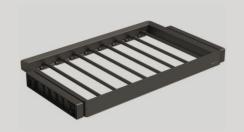

# MONIKA TROUSERS RACK

| MODEL          | CABINET<br>W (mm) | WIDTH x DEPTH x HEIGHT (mm)<br>With slides |
|----------------|-------------------|--------------------------------------------|
| WS4185S.060.GG | 600               | 562~582x457x67                             |
| WS4185S.070.GG | 700               | 662~682x457x67                             |
| WS4185S.080.GG | 800               | 762~782x457x67                             |
| WS4185S.090.GG | 900               | 862~882x457x67                             |