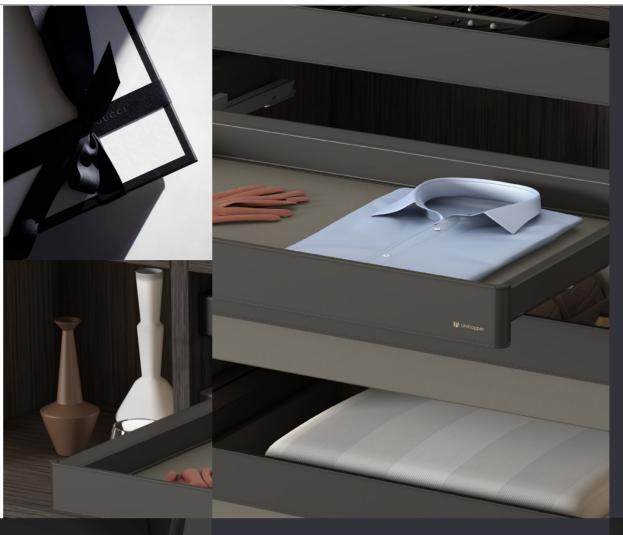

MONIKA / Leather storage bag

WARDROBE

MONIKA / Laundry bag

UNIHOPPER

MONIKA / Shoes rack

WARDROBE STORAGE SYSTEM UNIHOPPER