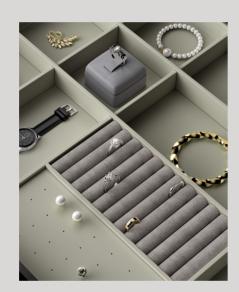

# MONIKA STORAGE SYSTEM

MONIKA COMBINES ELEGANCE WITH PRAGMATISM TO MEET ALL EXPECTATIONS OF QUALITY LIFE AND IS THE WAY WE HAVE LONG LOOKED FORWARD TO IT.

MONIKA / Leather multifunctional storage box

MONIKA / Leather flat storage box

# The beauty of orderliness.

"It feels like a luxury touch", the elegant design is not restricted by any times and tide, but makes your wardrobe full of charming.

MONIKA /
Leather underware storage box

THE LEATHER STORAGE BOX KEEPS YOUR UNDERWEAR A PERFECT STORAGE.

STORAGE SYSTEM UNIHOPPER

LIFE HAS A THOUSAND KINDS OF ATTITUDE.

WARDROBE

MONIKA / Trousers rack

MONIKA / Trousers rack

STORAGE SYSTEM UNIHOPPER

MULTI-FUNCTIONAL AND CABINET-STYLED DESIGN IS UTILITY TO MAKE GOOD USE OF THE WARDROBE SPACE.