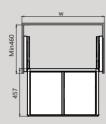

# MONIKA SHOES RACK

| MODEL          | CABINET<br>W (mm) | WIDTH x DEPTH x HEIGHT (mm) With slides |
|----------------|-------------------|-----------------------------------------|
| WS4189S.060.GG | 600               | 562~582x457x80                          |
| WS4189S.070.GG | 700               | 662~682x457x80                          |
| WS4189S.080.GG | 800               | 762~782x457x80                          |
| WS4189S.090.GG | 900               | 862~882x457x80                          |