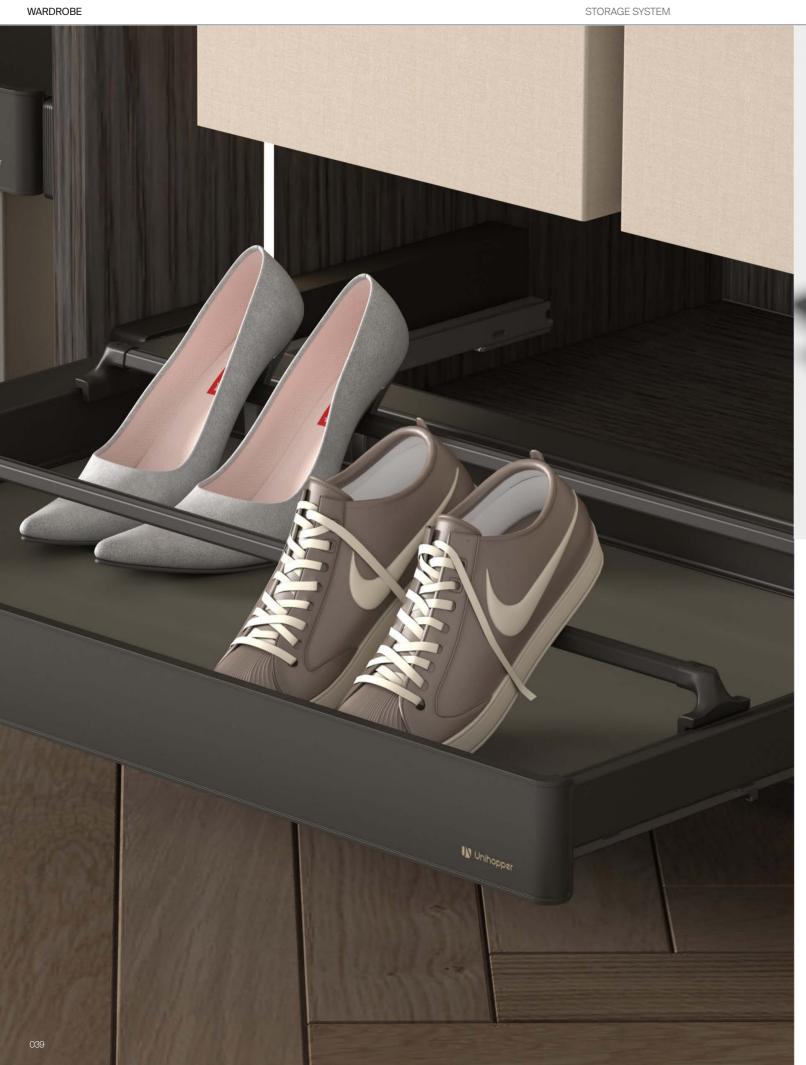

MONIKA / Leather storage bag

WARDROBE

MONIKA / Laundry bag

UNIHOPPER

MONIKA / Shoes rack

WARDROBE STORAGE SYSTEM UNIHOPPER

# MONIKA SHOES RACK

| MODEL          | CABINET<br>W (mm) | WIDTH x DEPTH x HEIGHT (mm) With slides |
|----------------|-------------------|-----------------------------------------|
| WS4189S.060.GG | 600               | 562~582x457x80                          |
| WS4189S.070.GG | 700               | 662~682x457x80                          |
| WS4189S.080.GG | 800               | 762~782x457x80                          |
| WS4189S.090.GG | 900               | 862~882x457x80                          |