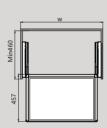

# MONIKA LEATHER MULTIFUNCTIONAL STORAGE BOX

| MODEL          | CABINET<br>W (mm) | WIDTH x DEPTH x HEIGHT (mm) With slides |
|----------------|-------------------|-----------------------------------------|
| WS4184S.060.GG | 600               | 562~582x457x67                          |
| WS4184S.070.GG | 700               | 662~682x457x67                          |
| WS4184S.080.GG | 800               | 762~782x457x67                          |
| WS4184S.090.GG | 900               | 862~882x457x67                          |

# MONIKA LEATHER FLAT STORAGE BOX

| MODEL          | CABINET<br>W (mm) | WIDTH x DEPTH x HEIGHT (mm)<br>With slides |
|----------------|-------------------|--------------------------------------------|
| WS4183S.060.GG | 600               | 562~582x457x67                             |
| WS4183S.070.GG | 700               | 662~682x457x67                             |
| WS4183S.080.GG | 800               | 762~782x457x67                             |
| WS4183S.090.GG | 900               | 862~882x457x67                             |